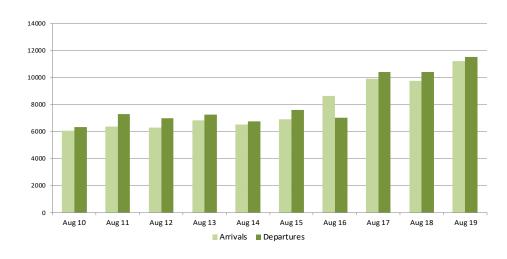

Fig. 1. August Air Arrivals and Departures 2010 - 2019

- Total air arrivals in August 2019 were 11,192 an increase of 15.1% compared to August 2018 (9,723).
- Total air departures of 11,517 in August 2019, again an increase of 10.7% compared to August 2018 (10,408)