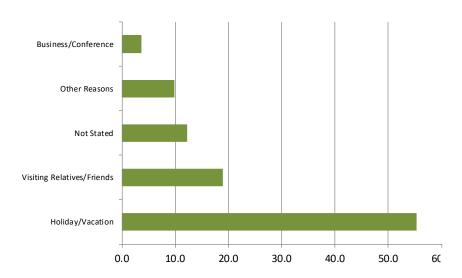

Fig. 2. Monthly Air Arrivals vs the corresponding month of the previous year

• Total air visitor arrivals in August 2019 were 7,890 an increase of 34.8% compared to August 2018 (5,855)

Fig. 3. Air Visitors by Purpose of Visit August, 2019

- 55.3% (4,361) of the total air visitors were here on Holiday/Vacation
- Visiting friends and relatives made up 19.9% (1,502) of all air visitors to the Kingdom in the month of August
- Visitors who were here on Business or Conference made up 3.6% (285) and those with other reasons were 9.9% (782)