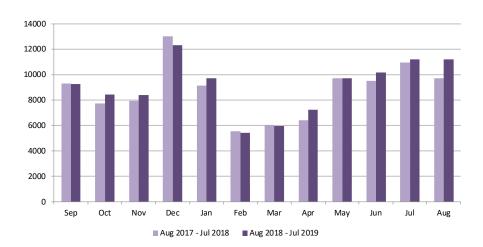

Fig. 2. Monthly Air Arrivals vs the corresponding month of the previous year

• Total air visitor arrivals in August 2019 were 7,890 an increase of 34.8% compared to August 2018 (5,855)

Fig. 3. Air Visitors by Purpose of Visit August, 2019