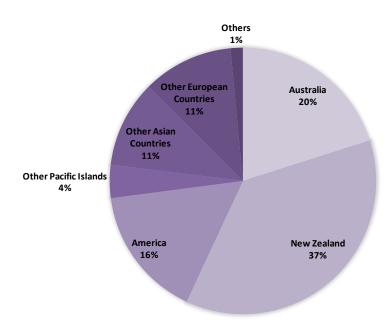

Fig. 4. Air Visitors by Country of Usual Residence August 2019

- New Zealand remains as the leading country in visitors arrivals by country of usual residence, accounting for 36.9% (2,908) of total air visitors
- This was followed by Australia with 20.1 % (1,583), and America 16.0% (1,261)