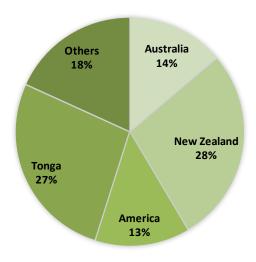

Fig. 4. Air Visitors by Country of Usual Residence August 2019

- New Zealand remains as the leading country in visitors arrivals by country of usual residence, accounting for 36.9% (2,908) of total air visitors
- This was followed by Australia with 20.1 % (1,583), and America 16.0% (1,261)