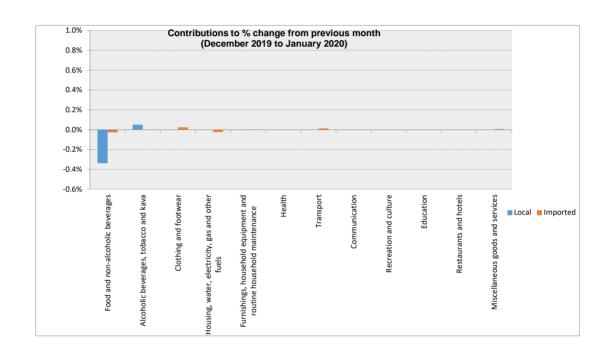

Viliami Konifelenisi Fifita

Government Statistician

Fig 1: Graphical representation of Consumer Price Index for Total, Local and Imported Components

Fig 2: Graphical representation of Annual Inflation rate (%) for Local, Imported and All Items as measured by Consumer Price Index (CPI)

- The Consumer Price Index (CPI) for January 2020 decreased by 0.3 to 100.3 from 100.6 in the previous month.
   Over the previous two months, the index for all items increased by 0.2% in December 2019 and decreased by 0.5% in November 2019.
- 2. When comparing the **local and imported** indices for **January 2020** to the previous month. Although some imported index had increased and decreased but the overall, it still no change and local index decreased **by 0.6%**.
- 3. The annual rate of inflation for January 2020 was 0.6% compared to 1.2% inflation in previous month. The annual inflation for the same month of previous year, January 2019, was 4.2% (Inflation).
- 4. When comparing the **annual change** in the **local** and **imported indices** for **January 2020**, the local index recorded a decrease by **2.9%** and import index increased by **3.6%**.

### Consumer Price Index for January 2020 decreased by 0.3% With an Annual Inflation Rate of 0.6%.

The Consumer Price Index covers price changes in Tongatapu and Vava'u. The weights were derived from the Household Income and Expenditure Survey (2015-2016). Also, the groups use all different grouping of the Classification of Individual Consumption by Purpose (COICOP).