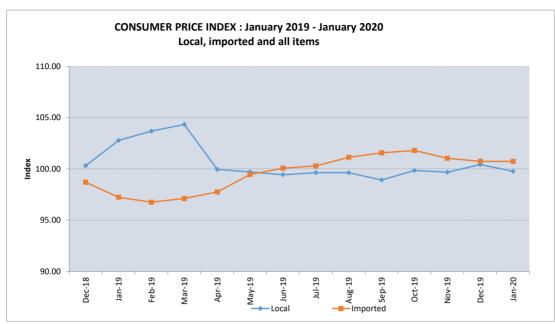

Viliami Konifelenisi Fifita

Government Statistician

Fig 1: Graphical representation of Consumer Price Index for Total, Local and Imported Components

Fig 2: Graphical representation of Annual Inflation rate (%) for Local, Imported and All Items as measured by Consumer Price Index (CPI)

- The Consumer Price Index (CPI) for January 2020 decreased by 0.3 to 100.3 from 100.6 in the previous month.
   Over the previous two months, the index for all items increased by 0.2% in December 2019 and decreased by 0.5% in November 2019.
- 2. When comparing the **local and imported** indices for **January 2020** to the previous month. Although some imported index had increased and decreased but the overall, it still no change and local index decreased **by 0.6%**.
- 3. The annual rate of inflation for January 2020 was 0.6% compared to 1.2% inflation in previous month. The annual inflation for the same month of previous year, January 2019, was 4.2% (Inflation).
- 4. When comparing the **annual change** in the **local** and **imported indices** for **January 2020**, the local index recorded a decrease by **2.9%** and import index increased by **3.6%**.