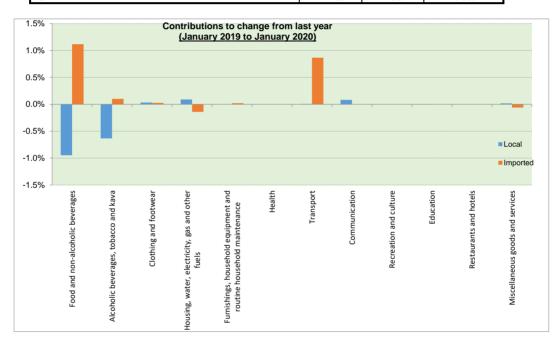

Fig 3: Contribution to % change from previous month, All groups <u>December 2019 to January 2020 .</u>

| Group                                                    | Local | Imported | Total  |
|----------------------------------------------------------|-------|----------|--------|
| Food and non-alcoholic beverages                         | -0.3% | 0.0%     | -0.37% |
| Alcoholic beverages, tobacco and kava                    | 0.1%  | 0.0%     | 0.05%  |
| Clothing and footwear                                    | 0.0%  | 0.0%     | 0.02%  |
| Housing, water, electricity, gas and other fuels         | 0.0%  | 0.0%     | -0.02% |
| Furnishings, household equipment and routine household m | 0.0%  | 0.0%     | 0.00%  |
| Health                                                   | 0.0%  | 0.0%     | 0.00%  |
| Transport                                                | 0.0%  | 0.0%     | 0.01%  |
| Communication                                            | 0.0%  | -        | 0.00%  |
| Recreation and culture                                   | -     | 0.0%     | 0.00%  |
| Education                                                | 0.0%  | -        | 0.00%  |
| Restaurants and hotels                                   | 0.0%  | -        | 0.00%  |
| Miscellaneous goods and services                         | 0.0%  | 0.0%     | 0.01%  |
| TOTAL                                                    | -0.3% | 0.0%     | -0.3%  |