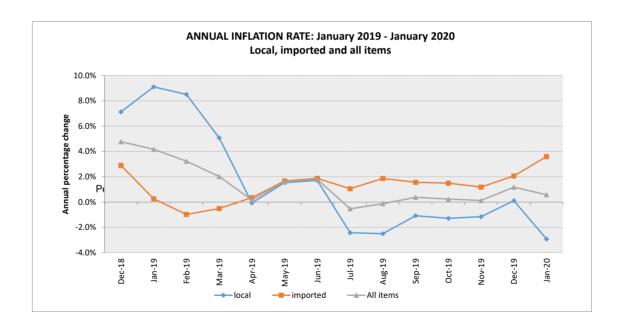

Viliami Konifelenisi Fifita

Government Statistician

Fig 1: Graphical representation of Consumer Price Index for Total, Local and Imported Components

Fig 2: Graphical representation of Annual Inflation rate (%) for Local, Imported and All Items as measured by Consumer Price Index (CPI)

- The Consumer Price Index (CPI) for January 2020 decreased by 0.3 to 100.3 from 100.6 in the previous month.
   Over the previous two months, the index for all items increased by 0.2% in December 2019 and decreased by 0.5% in November 2019.
- 2. When comparing the **local and imported** indices for **January 2020** to the previous month. Although some imported index had increased and decreased but the overall, it still no change and local index decreased **by 0.6%**.
- 3. The annual rate of inflation for January 2020 was 0.6% compared to 1.2% inflation in previous month. The annual inflation for the same month of previous year, January 2019, was 4.2% (Inflation).
- 4. When comparing the **annual change** in the **local** and **imported indices** for **January 2020**, the local index recorded a decrease by **2.9%** and import index increased by **3.6%**.

### Consumer Price Index for January 2020 decreased by 0.3% With an Annual Inflation Rate of 0.6%.

The Consumer Price Index covers price changes in Tongatapu and Vava'u. The weights were derived from the Household Income and Expenditure Survey (2015-2016). Also, the groups use all different grouping of the Classification of Individual Consumption by Purpose (COICOP).