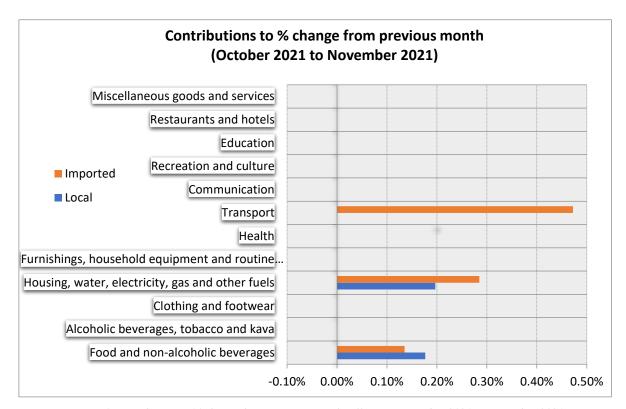

Figure~3~Contribution~to~%~change~from~previous~month,~All~groups:~October~2021~to~November~2021

# Contribution to % Change from Previous Month

Table 1 Contribution to % change from previous month, All groups: October 2021 to November 2021

| Group                                                              | Local | Imported | Total |
|--------------------------------------------------------------------|-------|----------|-------|
| Food and non-alcoholic beverages                                   | 0.2%  | 0.1%     | 0.3%  |
| Alcoholic beverages, tobacco and kava                              | 0.0%  | 0.0%     | 0.0%  |
| Clothing and footwear                                              | 0.0%  | 0.0%     | 0.0%  |
| Housing, water, electricity, gas and other fuels                   | 0.2%  | 0.3%     | 0.5%  |
| Furnishings, household equipment and routine household maintenance | 0.0%  | 0.0%     | 0.0%  |
| Health                                                             | 0.0%  | 0.0%     | 0.0%  |
| Transport                                                          | 0.0%  | 0.5%     | 0.5%  |
| Communication                                                      | 0.0%  | 0.0%     | 0.0%  |
| Recreation and culture                                             | 0.0%  | 0.0%     | 0.0%  |
| Education                                                          | 0.0%  | 0.0%     | 0.0%  |
| Restaurants and hotels                                             | 0.0%  | 0.0%     | 0.0%  |
| Miscellaneous goods and services                                   | 0.0%  | 0.0%     | 0.0%  |
| TOTAL                                                              | 0.4%  | 0.9%     | 1.3%  |