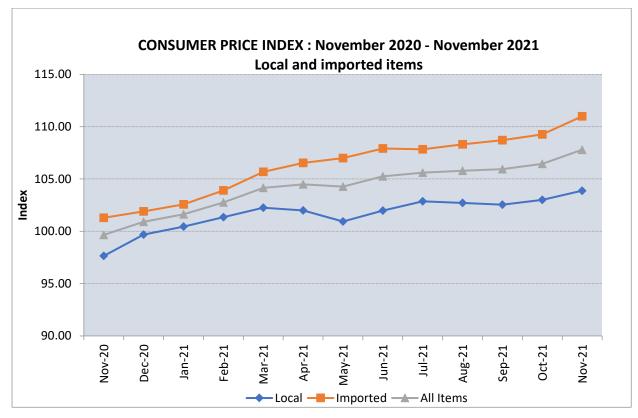

# **Price Index:**

Figure 1 Graphical representation of Consumer Price Index for Total, Local and Imported Components

- 1. The Consumer Price Index (CPI) for November 2021 increased by 1.3 from 106.4 in the previous month to 107.8. Over the previous two months, the index for all items increased by 0.5% in October 2021 and increased by 0.1% in September 2021.
- 2. When comparing the **local** and **imported** indices for **November 2021** to the previous month, Local index increased **by 0.9%** and import index increased **by 1.6%**.
- 3. The rate of inflation for November 2021 is 8.2%, compared to 7.2% inflation in previous month. The Inflation rate for the same month of previous year, November 2020, was 0.8% (deflation).
- **4.** When comparing the **annual change** in the **local** and **imported indices** for **November 2021**, the local index recorded an increase by **6.4%** and import index also increased by **9.6%**.

# **Table of Contents**

| verview1                                                                                                                        |
|---------------------------------------------------------------------------------------------------------------------------------|
| ice Index:                                                                                                                      |
| nnual Inflation Rate:3                                                                                                          |
| ontribution to % Change from Previous Month                                                                                     |
| ontribution to % Change from Last Year5                                                                                         |
| bout the Consumer Price Index                                                                                                   |
| ist of Figures                                                                                                                  |
| gure 1 Graphical representation of Consumer Price Index for Total, Local and Imported omponents                                 |
| ist of Tables                                                                                                                   |
| able 1 Contribution to % change from previous month, All groups: October 2021 to ovember 2021                                   |
| able 3 Consumer Price Index by Major Groups, November 2021                                                                      |
| able 6 Consumer Price Index with local and imported components, Percentage change from me month of previous year, November 2021 |