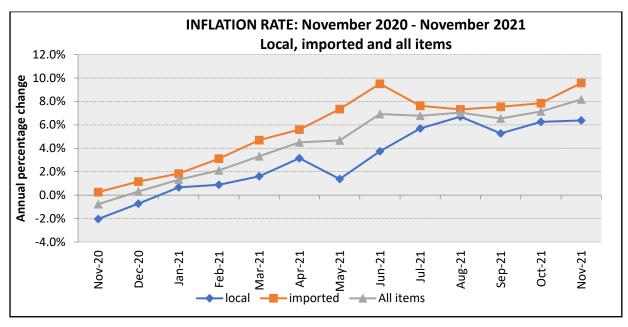

### **Annual Inflation Rate:**

Figure 2 Graphical representation of Inflation rate (%) for Local, Imported and All Items as measured by Consumer Price Index

- 1. The Consumer Price Index (CPI) for November 2021 increased by 1.3 from 106.4 in the previous month to 107.8. Over the previous two months, the index for all items increased by 0.5% in October 2021 and increased by 0.1% in September 2021.
- 2. When comparing the **local** and **imported** indices for **November 2021** to the previous month, Local index increased **by 0.9%** and import index increased **by 1.6%**.
- 3. The rate of inflation for November 2021 is 8.2%, compared to 7.2% inflation in previous month. The Inflation rate for the same month of previous year, November 2020, was 0.8% (deflation).
- **4.** When comparing the **annual change** in the **local** and **imported indices** for **November 2021**, the local index recorded an increase by **6.4%** and import index also increased by **9.6%**.

### **CONSUMER PRICE INDEX FOR NOVEMBER 2021**

(Base Period: September 2018 = 100.0)

Consumer Price Index increased by 1.3%, Inflation Rate is 8.2%

The Consumer Price Index covers price changes in Tongatapu and Vava'u. The weights were derived from the Household Income and Expenditure Survey (HIES) (2015-2016). Also, the groups use all different grouping of the Classification of Individual Consumption by Purpose (COICOP).