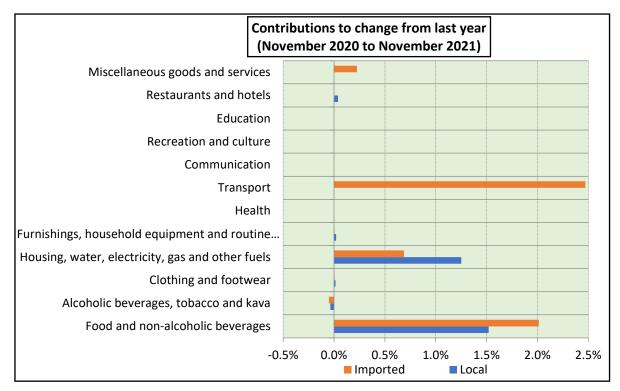

# Contribution to % Change from Last Year

Table 2 Contributions to % change from last year, all groups: November 2020 to November 2021

| Group                                                              | Local | Imported | Total |
|--------------------------------------------------------------------|-------|----------|-------|
| Food and non-alcoholic beverages                                   | 1.5%  | 2.0%     | 3.5%  |
| Alcoholic beverages, tobacco and kava                              | 0.0%  | -0.1%    | -0.1% |
| Clothing and footwear                                              | 0.0%  | 0.0%     | 0.0%  |
| Housing, water, electricity, gas and other fuels                   | 1.3%  | 0.7%     | 1.9%  |
| Furnishings, household equipment and routine household maintenance | 0.0%  | 0.0%     | 0.0%  |
| Health                                                             | 0.0%  | 0.0%     | 0.0%  |
| Transport                                                          | 0.0%  | 2.5%     | 2.5%  |
| Communications                                                     | 0.0%  | 0.0%     | 0.0%  |
| Recreation and culture                                             | 0.0%  | 0.0%     | 0.0%  |
| Education                                                          | 0.0%  | 0.0%     | 0.0%  |
| Restaurants and hotels                                             | 0.0%  | 0.0%     | 0.0%  |
| Miscellaneous goods and services                                   | 0.0%  | 0.2%     | 0.2%  |
| TOTAL                                                              | 2.8%  | 5.4%     | 8.2%  |

Figure 4 Contributions to % change from last year, all groups: November 2020 to November 2021

Table 3 Consumer Price Index by Major Groups, November 2021

| Year/month                                                  | All items    | Food and non-alcoholic<br>beverages | Alcoholic beverages,<br>tobacco and kava | Clothing and footwear | Housing, water,<br>electricity and gas | Furnishings, household equipment and household maintenance | Health         | Transport    | Communication | Recreation and culture | Education      | Restaurants and hotels | Miscellaneous goods<br>and services |
|-------------------------------------------------------------|--------------|-------------------------------------|------------------------------------------|-----------------------|----------------------------------------|------------------------------------------------------------|----------------|--------------|---------------|------------------------|----------------|------------------------|-------------------------------------|
| Weight                                                      | 100%         | 39.8%                               | 11.6%                                    | 2.1%                  | 10.8%                                  | 3.2%                                                       | 0.3%           | 16.4%        | 5.2%          | 1.1%                   | 2.2%           | 3.1%                   | 4.2                                 |
| 019                                                         |              |                                     |                                          |                       |                                        |                                                            |                |              |               |                        |                |                        |                                     |
| January                                                     | 99.7         | 100.1                               | 100.1                                    | 102.6                 | 101.0                                  | 99.8                                                       | 100.0          | 94.4         | 100.0         | 103.6                  | 104.2          | 108.2                  | 101                                 |
| February                                                    | 99.9         | 101.1                               | 100.2                                    | 102.9                 | 101.5                                  | 100.1                                                      | 100.0          | 92.4         | 100.0         | 103.6                  | 104.2          | 108.2                  | 101                                 |
| March                                                       | 100.4        | 102.2                               | 99.7                                     | 101.5                 | 100.9                                  | 100.5                                                      | 100.0          | 93.9         | 100.0         | 103.6                  | 104.2          | 108.2                  | 99                                  |
| April                                                       | 98.7         | 98.1                                | 98.1                                     | 101.5                 | 98.9                                   | 100.6                                                      | 100.0          | 96.3         | 100.0         | 103.6                  | 104.2          | 108.2                  | 99                                  |
| May                                                         | 99.6         | 99.5                                | 97.7                                     | 101.5                 | 98.9                                   | 100.7                                                      | 100.0          | 98.5         | 100.0         | 103.6                  | 104.2          | 108.2                  | 98                                  |
| June                                                        | 99.8         | 99.6                                | 97.2                                     | 101.5                 | 100.2                                  | 100.8                                                      | 100.0          | 99.0         | 100.0         | 103.6                  | 104.2          | 108.2                  | 98                                  |
| July                                                        | 100.0        | 100.8                               | 97.5                                     | 102.1                 | 100.3                                  | 101.7                                                      | 100.0          | 97.1         | 100.0         | 103.6                  | 104.2          | 108.2                  | 98                                  |
| August                                                      | 100.5        | 102.2                               | 97.3                                     | 102.1                 | 100.3                                  | 101.7                                                      | 100.0          | 96.4         | 100.0         | 103.6                  | 104.2          | 108.2                  | 98                                  |
| September                                                   | 100.4        | 102.0                               | 96.8                                     | 103.8                 | 99.0                                   | 102.0                                                      | 100.0          | 97.4         | 100.0         | 103.6                  | 104.2          | 108.2                  | 98                                  |
| October                                                     | 100.9        | 102.8                               | 96.5                                     | 103.8                 | 100.0                                  | 102.0                                                      | 100.0          | 98.3         | 100.0         | 103.6                  | 104.2          | 108.2                  | 99                                  |
| November                                                    | 100.4        | 100.7                               | 96.6                                     | 103.9                 | 100.4                                  | 102.1                                                      | 100.0          | 99.4         | 101.6         | 103.6                  | 104.2          | 108.2                  | 99                                  |
| December                                                    | 100.6        | 101.4                               | 95.1                                     | 104.3                 | 100.8                                  | 100.5                                                      | 100.0          | 99.7         | 101.6         | 103.6                  | 104.2          | 108.2                  | 99                                  |
| 20                                                          |              |                                     |                                          |                       |                                        |                                                            |                |              |               |                        |                |                        |                                     |
| January                                                     | 100.3        | 100.5                               | 95.5                                     | 105.5                 | 100.5                                  | 100.5                                                      | 100.0          | 99.7         | 101.6         | 103.6                  | 104.2          | 108.2                  | 99                                  |
| February                                                    | 100.6        | 101.6                               | 94.7                                     | 106.1                 | 100.6                                  | 100.2                                                      | 100.0          | 99.6         | 101.6         | 103.6                  | 104.8          | 108.2                  | 10                                  |
| March                                                       | 100.8        | 102.3                               | 94.7                                     | 106.1                 | 102.6                                  | 100.3                                                      | 100.0          | 97.4         | 101.6         | 103.6                  | 104.8          | 108.2                  | 10                                  |
| April                                                       | 100.0        | 102.8                               | 93.9                                     | 106.5                 | 98.9                                   | 102.2                                                      | 100.0          | 94.7         | 99.9          | 103.6                  | 104.8          | 108.2                  | 9                                   |
| May                                                         | 99.6         | 104.0                               | 95.5                                     | 108.8                 | 99.2                                   | 103.3                                                      | 100.0          | 87.6         | 99.9          | 103.6                  | 104.8          | 108.2                  | 10                                  |
| June                                                        | 98.4         | 102.6                               | 99.4                                     | 109.1                 | 96.9                                   | 103.3                                                      | 100.0          | 82.3         | 99.9          | 103.6                  | 104.8          | 108.2                  | 100                                 |
| July                                                        | 98.9         | 103.5                               | 100.3                                    | 109.1                 | 89.7                                   | 102.5                                                      | 100.0          | 87.2         | 99.9          | 103.6                  | 104.8          | 108.2                  | 10                                  |
| August                                                      | 98.8         | 102.1                               | 100.3                                    | 110.5                 | 89.2                                   | 102.5                                                      | 100.0          | 90.2         | 99.9          | 103.6                  | 104.8          | 108.2                  | 10                                  |
| September                                                   | 99.4<br>99.3 | 102.9<br>102.8                      | 100.4<br>100.0                           | 110.5<br>112.6        | 89.2<br>89.1                           | 102.7<br>103.4                                             | 100.0<br>100.0 | 91.8         | 99.9<br>99.9  | 103.6<br>103.6         | 104.8<br>104.8 | 108.2<br>108.2         | 10                                  |
| October<br>November                                         | 99.3         | 102.8                               | 100.0                                    | 112.6                 | 90.6                                   | 103.4                                                      | 100.0          | 91.6<br>91.3 | 99.9          | 103.6                  | 104.8          | 108.2                  | 10                                  |
| December                                                    | 100.9        | 105.2                               | 100.1                                    | 112.6                 | 93.8                                   | 104.1                                                      | 100.0          | 91.5         | 99.9          | 103.6                  | 104.8          | 108.2                  | 10                                  |
| 21                                                          | 100.9        | 105.2                               | 100.3                                    | 112.0                 | 33.0                                   | 104.4                                                      | 100.0          | 31.3         | 33.3          | 103.0                  | 104.8          | 100.2                  | 10                                  |
|                                                             |              |                                     |                                          |                       |                                        |                                                            |                |              |               |                        |                |                        |                                     |
| January                                                     | 101.6        | 106.2                               | 100.1                                    | 114.3                 | 94.0                                   | 103.9                                                      | 100.0          | 93.1         | 99.9          | 103.6                  | 104.8          | 109.5                  | 10                                  |
| February                                                    | 102.8        | 108.0                               | 100.0                                    | 113.2                 | 94.5                                   | 103.9                                                      | 100.0          | 95.4         | 99.9          | 103.6                  | 104.8          | 109.5                  | 10                                  |
| March                                                       | 104.1        | 109.9                               | 100.3                                    | 113.4                 | 96.1                                   | 103.9                                                      | 100.0          | 98.0         | 99.9          | 103.6                  | 104.8          | 109.5                  | 10                                  |
| April                                                       | 104.5        | 109.6                               | 100.3                                    | 113.4                 | 96.2                                   | 103.9                                                      | 100.0          | 100.3        | 99.9          | 103.6                  | 104.8          | 109.5                  | 10                                  |
| May                                                         | 104.3        | 107.9                               | 100.4                                    | 113.9                 | 98.5                                   | 103.9                                                      | 100.0          | 101.4        | 99.9          | 103.6                  | 104.8          | 109.5                  | 10                                  |
| June                                                        | 105.2        | 110.5                               | 99.9                                     | 113.9                 | 98.6                                   | 103.9                                                      | 100.0          | 101.5        | 99.9          | 103.6                  | 104.8          | 109.5                  | 10                                  |
| July                                                        | 105.6        | 110.2                               | 100.1                                    | 113.9                 | 102.8                                  | 104.5                                                      | 100.0          | 101.2        | 99.9          | 103.6                  | 104.8          | 109.5                  | 10                                  |
| August                                                      | 105.8        | 110.4                               | 99.9                                     | 114.0                 | 102.6                                  | 104.5                                                      | 100.0          | 102.2        | 99.9          | 103.6                  | 104.8          | 109.5                  | 10                                  |
| September                                                   | 105.9        | 110.3                               | 99.8                                     | 113.6                 | 103.2                                  | 104.9                                                      | 100.0          | 102.9        | 99.9          | 103.6                  | 104.8          | 109.5                  | 10                                  |
| October                                                     | 106.4        | 111.2                               | 99.3                                     | 113.6                 | 103.7                                  | 104.9                                                      | 100.0          | 103.2        | 99.9          | 103.6                  | 104.8          | 109.5                  | 10                                  |
| November                                                    | 107.8        | 112.0                               | 99.3                                     | 113.6                 | 108.5                                  | 104.9                                                      | 100.0          | 106.3        | 99.9          | 103.6                  | 104.8          | 109.5                  | 10                                  |
| rcentage<br>ange between<br>tober 2021 and<br>ovember 2021. | 1.3          | 0.8                                 | 0.0                                      | 0.0                   | 4.6                                    | 0.0                                                        | 0.0            | 3.0          | 0.0           | 0.0                    | 0.0            | 0.0                    | 0.0                                 |
| ange between ovember 2020 od November 2021.                 | 8.2          | 8.6                                 | -0.7                                     | 0.9                   | 19.7                                   | 0.8                                                        | 0.0            | 16.4         | 0.0           | 0.0                    | 0.0            | 1.2                    | 5.2                                 |