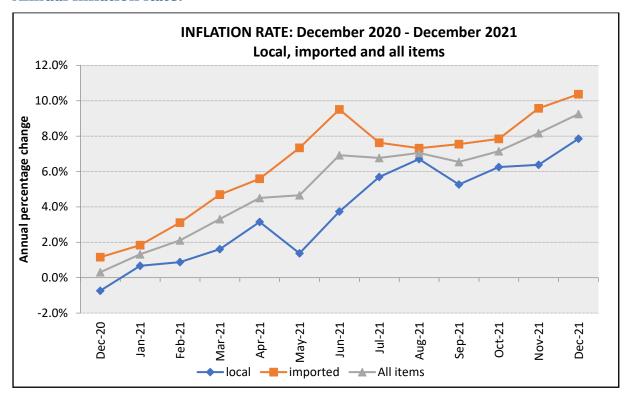

- The Consumer Price Index (CPI) for December 2021 increased by 2.3 from 107.8 in the previous month to 110.2. Over the previous two months, the index for all items increased by 1.3% in November 2021 and increased by 0.5% in October 2021.
- 2. When comparing the **local** and **imported** indices for **December 2021** to the previous month, Local index increased **by 3.5%** and import index increased **by 1.3%**.
- **3.** The **rate of inflation for December 2021** is **9.3%,** compared to **8.2% inflation** in previous month. The **Inflation rate** for the same month of previous year, **December 2020**, was **0.3%**.
- **4.** When comparing the **annual change** in the **local** and **imported indices** for **December 2021**, the local index recorded an increase by **7.9%** and import index also increased by **10.4%**.

# **Annual Inflation Rate:**

Figure 2 Graphical representation of Inflation rate (%) for Local, Imported and All Items as measured by Consumer Price Index