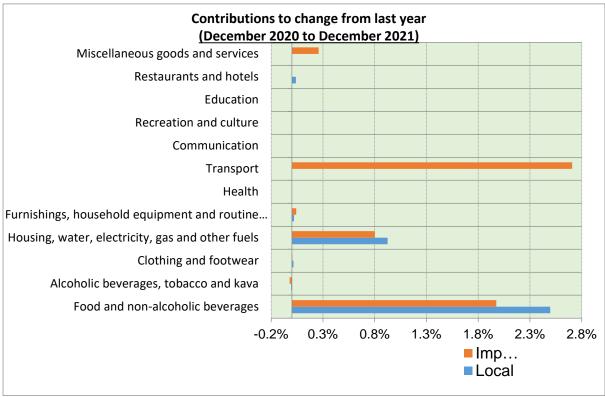

# Contribution to % Change from Last Year

Table 2 Contributions to % change from last year, all groups: December 2020 to December 2021

| Group                                                              | Local | Imported | Total |
|--------------------------------------------------------------------|-------|----------|-------|
| Food and non-alcoholic beverages                                   | 2.5%  | 2.0%     | 4.5%  |
| Alcoholic beverages, tobacco and kava                              | 0.0%  | 0.0%     | 0.0%  |
| Clothing and footwear                                              | 0.0%  | 0.0%     | 0.0%  |
| Housing, water, electricity, gas and other fuels                   | 0.9%  | 0.8%     | 1.7%  |
| Furnishings, household equipment and routine household maintenance | 0.0%  | 0.0%     | 0.1%  |
| Health                                                             | 0.0%  | 0.0%     | 0.0%  |
| Transport                                                          | 0.0%  | 2.7%     | 2.7%  |
| Communications                                                     | 0.0%  | 0.0%     | 0.0%  |
| Recreation and culture                                             | 0.0%  | 0.0%     | 0.0%  |
| Education                                                          | 0.0%  | 0.0%     | 0.0%  |
| Restaurants and hotels                                             | 0.0%  | 0.0%     | 0.0%  |
| Miscellaneous goods and services                                   | 0.0%  | 0.3%     | 0.3%  |
| TOTAL                                                              | 3.5%  | 5.8%     | 9.3%  |

Figure 4 Contributions to % change from last year, all groups: December 2020 to December 2021

Table 3 Consumer Price Index by Major Groups, December 2021

| Year/month                                                        | All items | Food and non-alcoholic<br>beverages | Alcoholic beverages,<br>tobacco and kava | Clothing and footwear | Housing, water,<br>electricity and gas | Furnishings, household equipment and household maintenance | Health | Transport | Communication | Recreation and culture | Education | Restaurants and hotels | Miscellaneous goods<br>and services |
|-------------------------------------------------------------------|-----------|-------------------------------------|------------------------------------------|-----------------------|----------------------------------------|------------------------------------------------------------|--------|-----------|---------------|------------------------|-----------|------------------------|-------------------------------------|
| Weight                                                            | 100%      | 39.8%                               | 11.6%                                    | 2.1%                  | 10.8%                                  | 3.2%                                                       | 0.3%   | 16.4%     | 5.2%          | 1.1%                   | 2.2%      | 3.1%                   | 4.2%                                |
| 019                                                               |           |                                     |                                          |                       |                                        |                                                            |        |           |               |                        |           |                        |                                     |
| January                                                           | 99.7      | 100.1                               | 100.1                                    | 102.6                 | 101.0                                  | 99.8                                                       | 100.0  | 94.4      | 100.0         | 103.6                  | 104.2     | 108.2                  | 101.0                               |
| February                                                          | 99.9      | 101.1                               | 100.2                                    | 102.9                 | 101.5                                  | 100.1                                                      | 100.0  | 92.4      | 100.0         | 103.6                  | 104.2     | 108.2                  | 101.0                               |
| March                                                             | 100.4     | 102.2                               | 99.7                                     | 101.5                 | 100.9                                  | 100.5                                                      | 100.0  | 93.9      | 100.0         | 103.6                  | 104.2     | 108.2                  | 99.8                                |
| April                                                             | 98.7      | 98.1                                | 98.1                                     | 101.5                 | 98.9                                   | 100.6                                                      | 100.0  | 96.3      | 100.0         | 103.6                  | 104.2     | 108.2                  | 99.8                                |
| May                                                               | 99.6      | 99.5                                | 97.7                                     | 101.5                 | 98.9                                   | 100.7                                                      | 100.0  | 98.5      | 100.0         | 103.6                  | 104.2     | 108.2                  | 98.8                                |
| June                                                              | 99.8      | 99.6                                | 97.2                                     | 101.5                 | 100.2                                  | 100.8                                                      | 100.0  | 99.0      | 100.0         | 103.6                  | 104.2     | 108.2                  | 98.8                                |
| July                                                              | 100.0     | 100.8                               | 97.5                                     | 102.1                 | 100.3                                  | 101.7                                                      | 100.0  | 97.1      | 100.0         | 103.6                  | 104.2     | 108.2                  | 98.6                                |
| August                                                            | 100.5     | 102.2                               | 97.3                                     | 102.1                 | 100.3                                  | 101.7                                                      | 100.0  | 96.4      | 100.0         | 103.6                  | 104.2     | 108.2                  | 98.9                                |
| September                                                         | 100.4     | 102.0                               | 96.8                                     | 103.8                 | 99.0                                   | 102.0                                                      | 100.0  | 97.4      | 100.0         | 103.6                  | 104.2     | 108.2                  | 98.9                                |
| October                                                           | 100.9     | 102.8                               | 96.5                                     | 103.8                 | 100.0                                  | 102.0                                                      | 100.0  | 98.3      | 100.0         | 103.6                  | 104.2     | 108.2                  | 99.3                                |
| November                                                          | 100.4     | 100.7                               | 96.6                                     | 103.9                 | 100.4                                  | 102.1                                                      | 100.0  | 99.4      | 101.6         | 103.6                  | 104.2     | 108.2                  | 99.7                                |
| December                                                          | 100.6     | 101.4                               | 95.1                                     | 104.3                 | 100.8                                  | 100.5                                                      | 100.0  | 99.7      | 101.6         | 103.6                  | 104.2     | 108.2                  | 99.8                                |
| 020                                                               |           |                                     |                                          |                       |                                        |                                                            |        |           |               |                        |           |                        |                                     |
| January                                                           | 100.3     | 100.5                               | 95.5                                     | 105.5                 | 100.5                                  | 100.5                                                      | 100.0  | 99.7      | 101.6         | 103.6                  | 104.2     | 108.2                  | 99.9                                |
| February                                                          | 100.6     | 101.6                               | 94.7                                     | 106.1                 | 100.6                                  | 100.2                                                      | 100.0  | 99.6      | 101.6         | 103.6                  | 104.8     | 108.2                  | 100.0                               |
| March                                                             | 100.8     | 102.3                               | 94.7                                     | 106.1                 | 102.6                                  | 100.3                                                      | 100.0  | 97.4      | 101.6         | 103.6                  | 104.8     | 108.2                  | 100.8                               |
| April                                                             | 100.0     | 102.8                               | 93.9                                     | 106.5                 | 98.9                                   | 102.2                                                      | 100.0  | 94.7      | 99.9          | 103.6                  | 104.8     | 108.2                  | 99.7                                |
| May                                                               | 99.6      | 104.0                               | 95.5                                     | 108.8                 | 99.2                                   | 103.3                                                      | 100.0  | 87.6      | 99.9          | 103.6                  | 104.8     | 108.2                  | 100.2                               |
| June                                                              | 98.4      | 102.6                               | 99.4                                     | 109.1                 | 96.9                                   | 103.3                                                      | 100.0  | 82.3      | 99.9          | 103.6                  | 104.8     | 108.2                  | 100.3                               |
| July                                                              | 98.9      | 103.5                               | 100.3                                    | 109.1                 | 89.7                                   | 102.5                                                      | 100.0  | 87.2      | 99.9          | 103.6                  | 104.8     | 108.2                  | 100.6                               |
| August                                                            | 98.8      | 102.1                               | 100.3                                    | 110.5                 | 89.2                                   | 102.5                                                      | 100.0  | 90.2      | 99.9          | 103.6                  | 104.8     | 108.2                  | 100.8                               |
| September                                                         | 99.4      | 102.9                               | 100.4                                    | 110.5                 | 89.2                                   | 102.7                                                      | 100.0  | 91.8      | 99.9          | 103.6                  | 104.8     | 108.2                  | 100.8                               |
| October                                                           | 99.3      | 102.8                               | 100.0                                    | 112.6                 | 89.1                                   | 103.4                                                      | 100.0  | 91.6      | 99.9          | 103.6                  | 104.8     | 108.2                  | 100.8                               |
| November                                                          | 99.7      | 103.2                               | 100.1                                    | 112.6                 | 90.6                                   | 104.1                                                      | 100.0  | 91.3      | 99.9          | 103.6                  | 104.8     | 108.2                  | 100.9                               |
| December                                                          | 100.9     | 105.2                               | 100.3                                    | 112.6                 | 93.8                                   | 104.4                                                      | 100.0  | 91.5      | 99.9          | 103.6                  | 104.8     | 108.2                  | 101.4                               |
| 021                                                               |           |                                     |                                          |                       |                                        |                                                            |        |           |               |                        |           |                        |                                     |
| January                                                           | 101.6     | 106.2                               | 100.1                                    | 114.3                 | 94.0                                   | 103.9                                                      | 100.0  | 93.1      | 99.9          | 103.6                  | 104.8     | 109.5                  | 101.9                               |
| February                                                          | 102.8     | 108.0                               | 100.0                                    | 113.2                 | 94.5                                   | 103.9                                                      | 100.0  | 95.4      | 99.9          | 103.6                  | 104.8     | 109.5                  | 102.4                               |
| March                                                             | 104.1     | 109.9                               | 100.3                                    | 113.4                 | 96.1                                   | 103.9                                                      | 100.0  | 98.0      | 99.9          | 103.6                  | 104.8     | 109.5                  | 102.5                               |
| April                                                             | 104.5     | 109.6                               | 100.3                                    | 113.4                 | 96.2                                   | 103.9                                                      | 100.0  | 100.3     | 99.9          | 103.6                  | 104.8     | 109.5                  | 103.8                               |
| May                                                               | 104.3     | 107.9                               | 100.4                                    | 113.9                 | 98.5                                   | 103.9                                                      | 100.0  | 101.4     | 99.9          | 103.6                  | 104.8     | 109.5                  | 103.8                               |
| June                                                              | 105.2     | 110.5                               | 99.9                                     | 113.9                 | 98.6                                   | 103.9                                                      | 100.0  | 101.5     | 99.9          | 103.6                  | 104.8     | 109.5                  | 104.0                               |
| July                                                              | 105.2     | 110.5                               | 100.1                                    | 113.9                 | 102.8                                  | 103.9                                                      | 100.0  | 101.3     | 99.9          | 103.6                  | 104.8     | 109.5                  | 104.0                               |
|                                                                   | 105.8     | 110.2                               | 99.9                                     | 113.9                 | 102.8                                  | 104.5                                                      | 100.0  | 101.2     | 99.9          | 103.6                  | 104.8     | 109.5                  | 104.0                               |
| August                                                            |           |                                     |                                          |                       |                                        |                                                            |        |           |               |                        |           |                        |                                     |
| September                                                         | 105.9     | 110.3                               | 99.8                                     | 113.6                 | 103.2                                  | 104.9                                                      | 100.0  | 102.9     | 99.9          | 103.6                  | 104.8     | 109.5                  | 104.0                               |
| October                                                           | 106.4     | 111.2                               | 99.3                                     | 113.6                 | 103.7                                  | 104.9                                                      | 100.0  | 103.2     | 99.9          | 103.6                  | 104.8     | 109.5                  | 106.2                               |
| November                                                          | 107.8     | 112.0                               | 99.3                                     | 113.6                 | 108.5                                  | 104.9                                                      | 100.0  | 106.3     | 99.9          | 103.6                  | 104.8     | 109.5                  | 106.2                               |
| December                                                          | 110.2     | 116.6                               | 100.0                                    | 113.6                 | 109.8                                  | 106.4                                                      | 100.0  | 108.1     | 99.9          | 103.6                  | 104.8     | 109.5                  | 107.6                               |
| ercentage<br>nange between<br>ovember 2021<br>nd December<br>021. | 2.3       | 4.1                                 | 0.7                                      | 0.0                   | 1.3                                    | 1.4                                                        | 0.0    | 1.8       | 0.0           | 0.0                    | 0.0       | 0.0                    | 1.3                                 |
| ercentage hange between ecember 2020 nd December 021.             | 9.3       | 10.8                                | -0.3                                     | 0.9                   | 17.1                                   | 1.9                                                        | 0.0    | 18.2      | 0.0           | 0.0                    | 0.0       | 1.2                    | 6.0                                 |