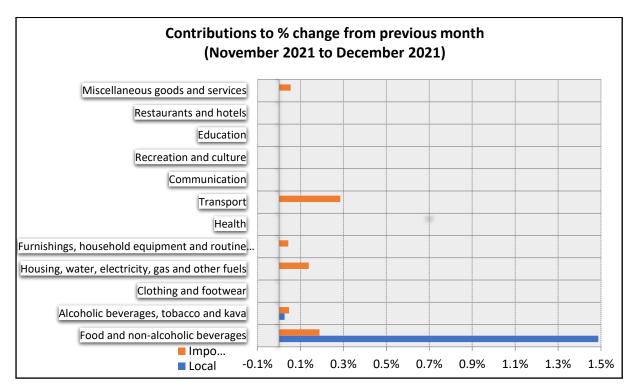

# Contribution to % Change from Previous Month

Table 1 Contribution to % change from previous month, All groups: November 2021 to December 2021

| Group                                                              | Local | Imported | Total |
|--------------------------------------------------------------------|-------|----------|-------|
| Food and non-alcoholic beverages                                   | 1.5%  | 0.2%     | 1.7%  |
| Alcoholic beverages, tobacco and kava                              | 0.0%  | 0.0%     | 0.1%  |
| Clothing and footwear                                              | 0.0%  | 0.0%     | 0.0%  |
| Housing, water, electricity, gas and other fuels                   | 0.0%  | 0.1%     | 0.1%  |
| Furnishings, household equipment and routine household maintenance | 0.0%  | 0.0%     | 0.0%  |
| Health                                                             | 0.0%  | 0.0%     | 0.0%  |
| Transport                                                          | 0.0%  | 0.3%     | 0.3%  |
| Communication                                                      | 0.0%  | 0.0%     | 0.0%  |
| Recreation and culture                                             | 0.0%  | 0.0%     | 0.0%  |
| Education                                                          | 0.0%  | 0.0%     | 0.0%  |
| Restaurants and hotels                                             | 0.0%  | 0.0%     | 0.0%  |
| Miscellaneous goods and services                                   | 0.0%  | 0.1%     | 0.1%  |
| TOTAL                                                              | 1.5%  | 0.8%     | 2.3%  |

Figure 3 Contribution to % change from previous month, All groups: November 2021 to December 2021