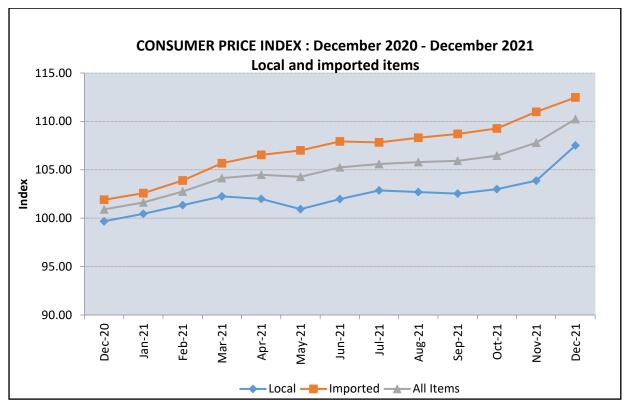

- The Consumer Price Index (CPI) for December 2021 increased by 2.3 from 107.8 in the previous month to 110.2. Over the previous two months, the index for all items increased by 1.3% in November 2021 and increased by 0.5% in October 2021.
- 2. When comparing the **local** and **imported** indices for **December 2021** to the previous month, Local index increased **by 3.5%** and import index increased **by 1.3%**.
- **3.** The **rate of inflation for December 2021** is **9.3%,** compared to **8.2% inflation** in previous month. The **Inflation rate** for the same month of previous year, **December 2020**, was **0.3%**.
- **4.** When comparing the **annual change** in the **local** and **imported indices** for **December 2021**, the local index recorded an increase by **7.9%** and import index also increased by **10.4%**.

# **Price Index:**

Figure 1 Graphical representation of Consumer Price Index for Total, Local and Imported Components