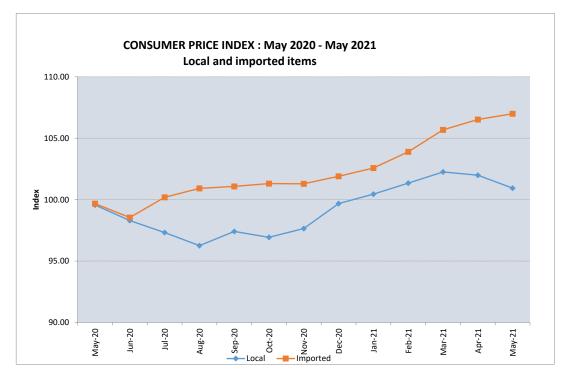

| 1.1%  |
|-------|
|       |
| 0.0%  |
|       |
| 0.0%  |
|       |
| 0.0%  |
|       |
| 0.0%  |
|       |
| 0.0%  |
| 0.070 |
|       |

TONGA SDT:23-414

Fig 1: Graphical representation of Consumer Price Index for Total, Local and Imported Components

- 1. The Consumer Price Index (CPI) for May 2021 decreases by 0.2% from 104.5 in the previous month to 104.3. Over the previous two months, the index for all items increased by 0.3% in April 2021 and 1.4% in March 2021.
- 2. When comparing the local and imported indices for May 2021 to the previous month, the Local index decreased by 1.0%, and the import index increased by 0.4%.
- 3. The rate of inflation for May 2021 is 4.7% compared to 4.5% inflation in the previous month. The Inflation rate for the same month of the previous year, May 2020, is 0.1%.
- 4. When comparing the **annual change** in the **local** and **imported indices** for **May 2021**, the local index recorded an increase of 1.4% and the import index also increased by 7.3%.

## **Statistical Bulletin**

MAY 2021

Statistics Department P.O. Box 149 Nuku'alofa Kingdom of Tonga www.spc.int/prism/tonga/ dept@stats.gov.to

June 2021 Price: TOP 2.50

-1.5%