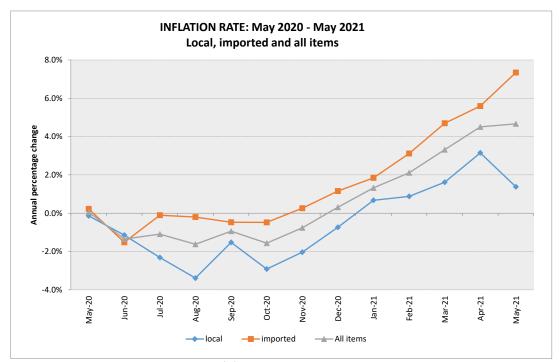

Fig 2: Graphical representation of Inflation rate (%) for Local, Imported and All Items as measured by Consumer Price Index (CPI)

| Group                                                  | Local  | Imported       | Total  |
|--------------------------------------------------------|--------|----------------|--------|
| Food and non-alcoholic beverages                       | -0.69% | 0.05%          | -0.64% |
| Alcoholic beverages, tobacco and kava                  | 0.00%  | 0.01%          | 0.01%  |
| Clothing and footwear                                  | 0.00%  | 0.01%          | 0.01%  |
| Housing, water, electricity, gas and other fuels       | 0.24%  | 0.00%          | 0.24%  |
| Furnishings, household equipment and routine household | 0.00%  | 0.00%          | 0.00%  |
| Health                                                 | 0.00%  | 0.00%          | 0.00%  |
| Transport                                              | 0.00%  | 0.17%          | 0.17%  |
| Communication                                          | 0.00%  | -              | 0.00%  |
| Recreation and culture                                 |        | 0.00%          | 0.00%  |
| Education                                              | 0.00%  | 0.0070         | 0.00%  |
| Restaurants and hotels                                 | 0.00%  |                | 0.00%  |
|                                                        | 0.00%  | - 0.00%        | 0.00%  |
| Miscellaneous goods and services TOTAL                 | -0.45% | 0.00%<br>0.24% | -0.21% |

### STATISTICS DEPARTMENT

- 1. The Consumer Price Index (CPI) for May 2021 decreases by 0.2% from 104.5 in the previous month to 104.3. Over the previous two months, the index for all items increased by 0.3% in April 2021 and 1.4% in March 2021.
- 2. When comparing the local and imported indices for May 2021 to the previous month, the Local index decreased by 1.0%, and the import index increased by 0.4%.
- 3. The rate of inflation for May 2021 is 4.7% compared to 4.5% inflation in the previous month. The Inflation rate for the same month of the previous year, May 2020, is 0.1%.
- 4. When comparing the **annual change** in the **local** and **imported indices** for **May 2021**, the local index recorded an increase of 1.4% and the import index also increased by 7.3%.