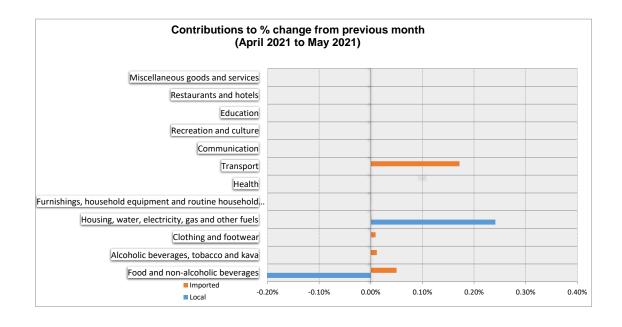

#### Fig 3: Contribution to % change from previous month, All groups <u>April 2021 to May 2021 .</u>

|                                                          | Local | Imported | Total |
|----------------------------------------------------------|-------|----------|-------|
| Food and non-alcoholic beverages                         | 0.3%  | 1.3%     | 1.6%  |
| Alcoholic beverages, tobacco and kava                    | 0.3%  | 0.3%     | 0.6%  |
| Clothing and footwear                                    | 0.0%  | 0.1%     | 0.1%  |
| Housing, water, electricity, gas and other fuels         | 0.0%  | -0.1%    | -0.1% |
| Furnishings, household equipment and routine household m | 0.0%  | 0.0%     | 0.0%  |
| Health                                                   | 0.0%  | 0.0%     | 0.0%  |
| Transport                                                | 0.0%  | 2.3%     | 2.3%  |
| Communication                                            | 0.0%  | -        | 0.0%  |
| Recreation and culture                                   | -     | 0.0%     | 0.0%  |
| Education                                                | 0.0%  | -        | 0.0%  |
| Restaurants and hotels                                   | 0.0%  | -        | 0.0%  |
| Miscellaneous goods and services                         | 0.0%  | 0.2%     | 0.2%  |
| TOTAL                                                    | 0.6%  | 4.0%     | 4.7%  |