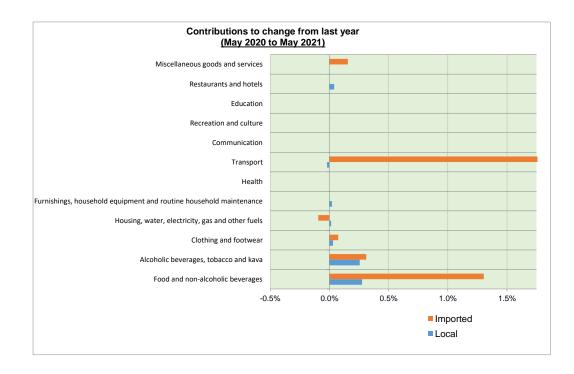

#### Fig 4: Contribution to % change from last year, All groups <u>May 2020 to May 2021.</u>

|           |                                      |           |                  |                         |          |                    |                  |              |           |           |             |           | TONGA       |              |
|-----------|--------------------------------------|-----------|------------------|-------------------------|----------|--------------------|------------------|--------------|-----------|-----------|-------------|-----------|-------------|--------------|
|           |                                      |           |                  |                         |          |                    |                  |              |           |           |             |           | SE          | DT:23-414    |
|           |                                      |           |                  |                         | Table    | 1: Consume         | er Price Index b | by major gro | oups      |           |             |           |             |              |
|           |                                      |           |                  |                         |          |                    | May 2021         |              |           |           |             |           |             |              |
|           |                                      |           |                  |                         |          |                    | Furnishings,     |              |           |           |             |           |             |              |
| Year/mon  | th                                   |           |                  |                         |          |                    | household        |              |           |           |             |           |             |              |
|           |                                      |           | Food and<br>non- | Alcoholic<br>beverages, | Clothing | Housing,<br>water, | equipment<br>and |              |           |           |             |           |             | Miscellaneou |
|           |                                      |           | alcoholic        | tobacco                 | and      | electricity        | household        |              |           | Communica | Recreation  |           | Restaurants | s goods and  |
|           |                                      | All items | beverages        | and kava                | footwear | and gas            | maintenance      | Health       | Transport | tion      | and culture | Education |             | services     |
| Weight    |                                      | 100%      | 39.8%            | 11.6%                   | 2.1%     | 10.8%              | 3.2%             | 0.3%         | 16.4%     | 5.2%      | 1.1%        | 2.2%      | 3.1%        | 4.2%         |
| 2019      | January                              | 99.7      | 100.1            | 100.1                   | 102.6    | 101.0              | 99.8             | 100.0        | 94.4      | 100.0     | 103.6       | 104.2     | 108.2       | 101.0        |
|           | February                             | 99.9      | 101.1            | 100.2                   | 102.9    | 101.5              | 100.1            | 100.0        | 92.4      | 100.0     | 103.6       | 104.2     | 108.2       | 101.0        |
|           | March                                | 100.4     | 102.2            | 99.7                    | 101.5    | 100.9              | 100.5            | 100.0        | 93.9      | 100.0     | 103.6       | 104.2     | 108.2       | 99.8         |
|           | April                                | 98.7      | 98.1             | 98.1                    | 101.5    | 98.9               | 100.6            | 100.0        | 96.3      | 100.0     | 103.6       | 104.2     | 108.2       | 99.8         |
|           | May                                  | 99.6      | 99.5             | 97.7                    | 101.5    | 98.9               | 100.7            | 100.0        | 98.5      | 100.0     | 103.6       | 104.2     | 108.2       | 98.8         |
|           | June                                 | 99.8      | 99.6             | 97.2                    | 101.5    | 100.2              | 100.8            | 100.0        | 99.0      | 100.0     | 103.6       | 104.2     | 108.2       | 98.8         |
|           | July                                 | 100.0     | 100.8            | 97.5                    | 102.1    | 100.3              | 101.7            | 100.0        | 97.1      | 100.0     | 103.6       | 104.2     | 108.2       | 98.6         |
|           | August                               | 100.5     | 102.2            | 97.3                    | 102.1    | 100.3              | 101.7            | 100.0        | 96.4      | 100.0     | 103.6       | 104.2     | 108.2       | 98.9         |
|           | September                            | 100.4     | 102.0            | 96.8                    | 103.8    | 99.0               | 102.0            | 100.0        | 97.4      | 100.0     | 103.6       | 104.2     | 108.2       | 98.9         |
|           | October                              | 100.9     | 102.8            | 96.5                    | 103.8    | 100.0              | 102.0            | 100.0        | 98.3      | 100.0     | 103.6       | 104.2     | 108.2       | 99.3         |
|           | November                             | 100.4     | 100.7            | 96.6                    | 103.9    | 100.4              | 102.1            | 100.0        | 99.4      | 101.6     | 103.6       | 104.2     | 108.2       | 99.7         |
|           | December                             | 100.6     | 101.4            | 95.1                    | 104.3    | 100.8              | 100.5            | 100.0        | 99.7      | 101.6     | 103.6       | 104.2     | 108.2       | 99.8         |
| 2020      | January                              | 100.3     | 100.5            | 95.5                    | 105.5    | 100.5              | 100.5            | 100.0        | 99.7      | 101.6     | 103.6       | 104.2     | 108.2       | 99.9         |
|           | February                             | 100.6     | 101.6            | 94.7                    | 106.1    | 100.6              | 100.2            | 100.0        | 99.6      | 101.6     | 103.6       | 104.8     | 108.2       | 100.0        |
|           | March                                | 100.8     | 102.3            | 94.7                    | 106.1    | 102.6              | 100.3            | 100.0        | 97.4      | 101.6     | 103.6       | 104.8     | 108.2       | 100.8        |
|           | April                                | 100.0     | 102.8            | 93.9                    | 106.5    | 98.9               | 102.2            | 100.0        | 94.7      | 99.9      | 103.6       | 104.8     | 108.2       | 99.7         |
|           | May                                  | 99.6      | 104.0            | 95.5                    | 108.8    | 99.2               | 103.3            | 100.0        | 87.6      | 99.9      | 103.6       | 104.8     | 108.2       | 100.2        |
|           | June                                 | 98.4      | 102.6            | 99.4                    | 109.1    | 96.9               | 103.3            | 100.0        | 82.3      | 99.9      | 103.6       | 104.8     | 108.2       | 100.3        |
|           | July                                 | 98.9      | 103.5            | 100.3                   | 109.1    | 89.7               | 102.5            | 100.0        | 87.2      | 99.9      | 103.6       | 104.8     | 108.2       | 100.6        |
|           | August                               | 98.8      | 102.1            | 100.3                   | 110.5    | 89.2               | 102.5            | 100.0        | 90.2      | 99.9      | 103.6       | 104.8     | 108.2       | 100.8        |
|           | September                            | 99.4      | 102.9            | 100.4                   | 110.5    | 89.2               | 102.7            | 100.0        | 91.8      | 99.9      | 103.6       | 104.8     | 108.2       | 100.8        |
|           | October                              | 99.3      | 102.8            | 100.0                   | 112.6    | 89.1               | 103.4            | 100.0        | 91.6      | 99.9      | 103.6       | 104.8     | 108.2       | 100.8        |
|           | November                             | 99.7      | 103.2            | 100.1                   | 112.6    | 90.6               | 104.1            | 100.0        | 91.3      | 99.9      | 103.6       | 104.8     | 108.2       | 100.9        |
|           | December                             | 100.9     | 105.2            | 100.3                   | 112.6    | 93.8               | 104.4            | 100.0        | 91.5      | 99.9      | 103.6       | 104.8     | 108.2       | 101.4        |
| 2021      | January                              | 101.6     | 106.2            | 100.1                   | 114.3    | 94.0               | 103.9            | 100.0        | 93.1      | 99.9      | 103.6       | 104.8     | 109.5       | 101.9        |
|           | February                             | 102.8     | 108.0            | 100.0                   | 113.2    | 94.5               | 103.9            | 100.0        | 95.4      | 99.9      | 103.6       | 104.8     | 109.5       | 102.4        |
|           | March                                | 104.1     | 109.9            | 100.3                   | 113.4    | 96.1               | 103.9            | 100.0        | 98.0      | 99.9      | 103.6       | 104.8     | 109.5       | 102.5        |
|           | April                                | 104.5     | 109.6            | 100.3                   | 113.4    | 96.2               | 103.9            | 100.0        | 100.3     | 99.9      | 103.6       | 104.8     | 109.5       | 103.8        |
|           | May                                  | 104.3     | 107.9            | 100.4                   | 113.9    | 98.5               | 103.9            | 100.0        | 101.4     | 99.9      | 103.6       | 104.8     | 109.5       | 103.8        |
|           | ż                                    |           |                  |                         |          |                    |                  |              |           |           |             |           |             |              |
|           |                                      |           |                  |                         |          |                    |                  |              |           |           |             |           |             |              |
|           | ge change between                    |           |                  |                         |          |                    |                  |              |           |           |             |           |             |              |
| April 202 | 1 and May 2021.                      | -0.2      | -1.5             | 0.1                     | 0.4      | 2.4                | 0.0              | 0.0          | 1.1       | 0.0       | 0.0         | 0.0       | 0.0         | 0.0          |
|           |                                      |           |                  |                         |          |                    |                  |              |           |           |             |           |             |              |
| Doroontor | no obongo botwoon                    |           |                  |                         |          |                    |                  |              |           |           |             |           |             |              |
|           | ge change between<br>D and May 2021. | 4.7       | 3.8              | 5.1                     | 4.6      | -0.7               | 0.6              | 0.0          | 15.8      | 0.0       | 0.0         | 0.0       | 1.2         | 3.6          |