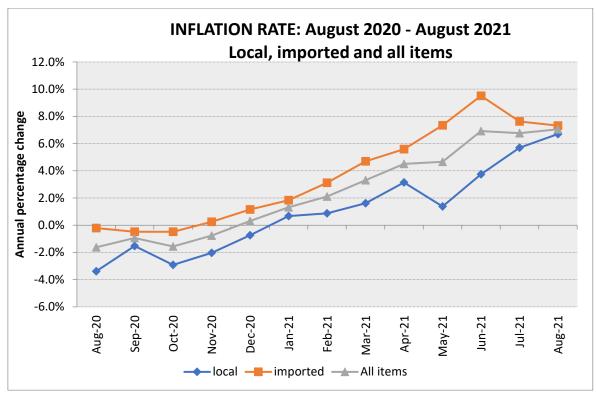

# **Annual Inflation Rate:**

Figure 2 Graphical representation of Inflation rate (%) for Local, Imported and All Items as measured by Consumer Price Index

### **CONSUMER PRICE INDEX FOR AUGUST 2021**

(Base Period: September 2018 = 100.0)

Consumer Price Index increased by 0.2%, Inflation Rate is 7.0%

The Consumer Price Index covers price changes in Tongatapu and Vava'u. The weights were derived from the Household Income and Expenditure Survey (HIES) (2015-2016). Also, the groups use all different grouping of the Classification of Individual Consumption by Purpose (COICOP).

- 1. The Consumer Price Index (CPI) for August 2021 increased by 0.2 from 105.6 in the previous month to 105.8. Over the previous two months, the index for all items increased by 0.3% in July 2021 and increased by 0.9% in June 2021.
- 2. When comparing the **local** and **imported** indices for **August 2021** to the previous month, Local index decreased **by 0.2%** and import index increased **by 0.4%**.
- 3. The rate of inflation for August 2021 is 7.0%, compared to 6.8% inflation in previous month. The Inflation rate for the same month of previous year, August 2020, was 1.6% (deflation).
- **4.** When comparing the **annual change** in the **local** and **imported indices** for **August 2021**, the local index recorded an increase by **6.7%** and import index also increased by **7.3%**.