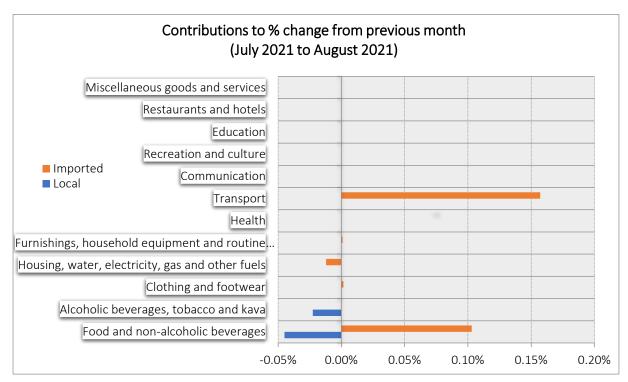

Figure 3 Contribution to % change from previous month, All groups: July 2021 to August 2021

# **Contribution to % Change from Previous Month**

Table 1 Contribution to % change from previous month, All groups: July 2021 to August 2021

| Group                                                              | Local  | Imported | Tota   |
|--------------------------------------------------------------------|--------|----------|--------|
| Food and non-alcoholic beverages                                   | -0.04% | 0.10%    | 0.06%  |
| Alcoholic beverages, tobacco and kava                              | -0.02% | 0.00%    | -0.02% |
| Clothing and footwear                                              | 0.00%  | 0.00%    | 0.00%  |
| Housing, water, electricity, gas and other fuels                   | 0.00%  | -0.01%   | -0.01% |
| Furnishings, household equipment and routine household maintenance | 0.00%  | 0.00%    | 0.00%  |
| Health                                                             | 0.00%  | 0.00%    | 0.00%  |
| Transport                                                          | 0.00%  | 0.16%    | 0.16%  |
| Communication                                                      | 0.00%  | -        | 0.00%  |
| Recreation and culture                                             | -      | 0.00%    | 0.00%  |
| Education                                                          | 0.00%  | -        | 0.00%  |
| Restaurants and hotels                                             | 0.00%  | -        | 0.00%  |
| Miscellaneous goods and services                                   | 0.00%  | 0.00%    | 0.00%  |
| TOTAL                                                              | -0.07% | 0.25%    | 0.18%  |
| TOTAL                                                              |        |          |        |