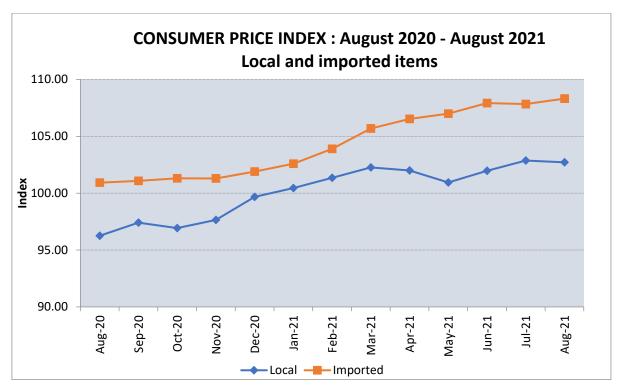

# **Price Index:**

Figure 1 Graphical representation of Consumer Price Index for Total, Local and Imported Components

- 1. The Consumer Price Index (CPI) for August 2021 increased by 0.2 from 105.6 in the previous month to 105.8. Over the previous two months, the index for all items increased by 0.3% in July 2021 and increased by 0.9% in June 2021.
- 2. When comparing the **local** and **imported** indices for **August 2021** to the previous month, Local index decreased **by 0.2%** and import index increased **by 0.4%**.
- 3. The rate of inflation for August 2021 is 7.0%, compared to 6.8% inflation in previous month. The Inflation rate for the same month of previous year, August 2020, was 1.6% (deflation).
- **4.** When comparing the **annual change** in the **local** and **imported indices** for **August 2021**, the local index recorded an increase by **6.7%** and import index also increased by **7.3%**.