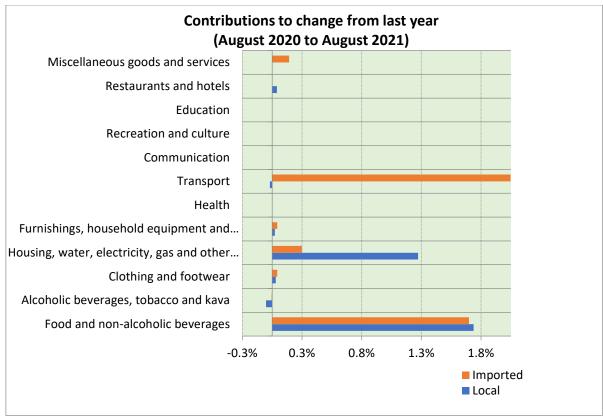

# Contribution to % Change from Last Year

Table 2 Contributions to % change from last year, all groups: August 2020 to August 2021

| Group                                                              | Local | Imported | Total |
|--------------------------------------------------------------------|-------|----------|-------|
| Food and non-alcoholic beverages                                   | 1.7%  | 1.6%     | 3.3%  |
| Alcoholic beverages, tobacco and kava                              | -0.1% | 0.0%     | -0.1% |
| Clothing and footwear                                              | 0.0%  | 0.0%     | 0.1%  |
| Housing, water, electricity, gas and other fuels                   | 1.2%  | 0.2%     | 1.5%  |
| Furnishings, household equipment and routine household maintenance | 0.0%  | 0.0%     | 0.1%  |
| Health                                                             | 0.0%  | 0.0%     | 0.0%  |
| Transport                                                          | 0.0%  | 2.0%     | 2.0%  |
| Communications                                                     | 0.0%  | -        | 0.0%  |
| Recreation and culture                                             | -     | 0.0%     | 0.0%  |
| Education                                                          | 0.0%  | -        | 0.0%  |
| Restaurants and hotels                                             | 0.0%  | -        | 0.0%  |
| Miscellaneous goods and services                                   | 0.0%  | 0.1%     | 0.1%  |
| TOTAL                                                              | 2.9%  | 4.1%     | 7.0%  |

Figure 4 Contributions to % change from last year, all groups: August 2020 to August 2021

Table 3 Consumer Price Index by Major Groups, August 2021

| Year/month                                              | All items | Food and non-alcoholic<br>beverages | Alcoholic beverages,<br>tobacco and kava | Clothing and footwear | Housing, water,<br>electricity and gas | Furnishings, household equipment and household maintenance | Health | Transport | Communication | Recreation and culture | Education | Restaurants and hotels | Miscellaneous goods and services |
|---------------------------------------------------------|-----------|-------------------------------------|------------------------------------------|-----------------------|----------------------------------------|------------------------------------------------------------|--------|-----------|---------------|------------------------|-----------|------------------------|----------------------------------|
| Weight                                                  | 100%      | 39.8%                               | 11.6%                                    | 2.1%                  | 10.8%                                  | 3.2%                                                       | 0.3%   | 16.4%     | 5.2%          | 1.1%                   | 2.2%      | 3.1%                   | 4.                               |
| 19                                                      |           |                                     |                                          |                       |                                        |                                                            |        |           |               |                        |           |                        |                                  |
| January                                                 | 99.7      | 100.1                               | 100.1                                    | 102.6                 | 101.0                                  | 99.8                                                       | 100.0  | 94.4      | 100.0         | 103.6                  | 104.2     | 108.2                  | 10:                              |
| February                                                | 99.9      | 101.1                               | 100.2                                    | 102.9                 | 101.5                                  | 100.1                                                      | 100.0  | 92.4      | 100.0         | 103.6                  | 104.2     | 108.2                  | 10                               |
| March                                                   | 100.4     | 102.2                               | 99.7                                     | 101.5                 | 100.9                                  | 100.5                                                      | 100.0  | 93.9      | 100.0         | 103.6                  | 104.2     | 108.2                  | 9                                |
| April                                                   | 98.7      | 98.1                                | 98.1                                     | 101.5                 | 98.9                                   | 100.6                                                      | 100.0  | 96.3      | 100.0         | 103.6                  | 104.2     | 108.2                  | 9                                |
| May                                                     | 99.6      | 99.5                                | 97.7                                     | 101.5                 | 98.9                                   | 100.7                                                      | 100.0  | 98.5      | 100.0         | 103.6                  | 104.2     | 108.2                  | 9                                |
| June                                                    | 99.8      | 99.6                                | 97.2                                     | 101.5                 | 100.2                                  | 100.8                                                      | 100.0  | 99.0      | 100.0         | 103.6                  | 104.2     | 108.2                  | 9                                |
| July                                                    | 100.0     | 100.8                               | 97.5                                     | 102.1                 | 100.3                                  | 101.7                                                      | 100.0  | 97.1      | 100.0         | 103.6                  | 104.2     | 108.2                  | 9                                |
| August                                                  | 100.5     | 102.2                               | 97.3                                     | 102.1                 | 100.3                                  | 101.7                                                      | 100.0  | 96.4      | 100.0         | 103.6                  | 104.2     | 108.2                  | 9                                |
| September                                               | 100.4     | 102.0                               | 96.8                                     | 103.8                 | 99.0                                   | 102.0                                                      | 100.0  | 97.4      | 100.0         | 103.6                  | 104.2     | 108.2                  | 9                                |
| October                                                 | 100.9     | 102.8                               | 96.5                                     | 103.8                 | 100.0                                  | 102.0                                                      | 100.0  | 98.3      | 100.0         | 103.6                  | 104.2     | 108.2                  | g                                |
| November                                                | 100.4     | 100.7                               | 96.6                                     | 103.9                 | 100.4                                  | 102.1                                                      | 100.0  | 99.4      | 101.6         | 103.6                  | 104.2     | 108.2                  | g                                |
| December                                                | 100.6     | 101.4                               | 95.1                                     | 104.3                 | 100.8                                  | 100.5                                                      | 100.0  | 99.7      | 101.6         | 103.6                  | 104.2     | 108.2                  | g                                |
| 20                                                      |           |                                     |                                          |                       |                                        |                                                            |        |           |               |                        |           |                        |                                  |
| January                                                 | 100.3     | 100.5                               | 95.5                                     | 105.5                 | 100.5                                  | 100.5                                                      | 100.0  | 99.7      | 101.6         | 103.6                  | 104.2     | 108.2                  | 9                                |
| February                                                | 100.6     | 101.6                               | 94.7                                     | 106.1                 | 100.6                                  | 100.2                                                      | 100.0  | 99.6      | 101.6         | 103.6                  | 104.8     | 108.2                  | 10                               |
| March                                                   | 100.8     | 102.3                               | 94.7                                     | 106.1                 | 102.6                                  | 100.3                                                      | 100.0  | 97.4      | 101.6         | 103.6                  | 104.8     | 108.2                  | 10                               |
| April                                                   | 100.0     | 102.8                               | 93.9                                     | 106.5                 | 98.9                                   | 102.2                                                      | 100.0  | 94.7      | 99.9          | 103.6                  | 104.8     | 108.2                  | g                                |
| May                                                     | 99.6      | 104.0                               | 95.5                                     | 108.8                 | 99.2                                   | 103.3                                                      | 100.0  | 87.6      | 99.9          | 103.6                  | 104.8     | 108.2                  | 10                               |
| June                                                    | 98.4      | 102.6                               | 99.4                                     | 109.1                 | 96.9                                   | 103.3                                                      | 100.0  | 82.3      | 99.9          | 103.6                  | 104.8     | 108.2                  | 10                               |
| July                                                    | 98.9      | 103.5                               | 100.3                                    | 109.1                 | 89.7                                   | 102.5                                                      | 100.0  | 87.2      | 99.9          | 103.6                  | 104.8     | 108.2                  | 10                               |
| August                                                  | 98.8      | 102.1                               | 100.3                                    | 110.5                 | 89.2                                   | 102.5                                                      | 100.0  | 90.2      | 99.9          | 103.6                  | 104.8     | 108.2                  | 10                               |
| September                                               | 99.4      | 102.9                               | 100.4                                    | 110.5                 | 89.2                                   | 102.7                                                      | 100.0  | 91.8      | 99.9          | 103.6                  | 104.8     | 108.2                  | 10                               |
| October                                                 | 99.3      | 102.8                               | 100.0                                    | 112.6                 | 89.1                                   | 103.4                                                      | 100.0  | 91.6      | 99.9          | 103.6                  | 104.8     | 108.2                  | 10                               |
| November                                                | 99.7      | 103.2                               | 100.1                                    | 112.6                 | 90.6                                   | 104.1                                                      | 100.0  | 91.3      | 99.9          | 103.6                  | 104.8     | 108.2                  | 10                               |
| December                                                | 100.9     | 105.2                               | 100.3                                    | 112.6                 | 93.8                                   | 104.4                                                      | 100.0  | 91.5      | 99.9          | 103.6                  | 104.8     | 108.2                  | 10                               |
| 21                                                      |           |                                     |                                          |                       |                                        |                                                            |        |           |               |                        |           |                        |                                  |
| January                                                 | 101.6     | 106.2                               | 100.1                                    | 114.3                 | 94.0                                   | 103.9                                                      | 100.0  | 93.1      | 99.9          | 103.6                  | 104.8     | 109.5                  | 10                               |
| February                                                | 102.8     | 108.0                               | 100.0                                    | 113.2                 | 94.5                                   | 103.9                                                      | 100.0  | 95.4      | 99.9          | 103.6                  | 104.8     | 109.5                  | 10                               |
| March                                                   | 104.1     | 109.9                               | 100.3                                    | 113.4                 | 96.1                                   | 103.9                                                      | 100.0  | 98.0      | 99.9          | 103.6                  | 104.8     | 109.5                  | 10                               |
|                                                         |           |                                     |                                          |                       |                                        |                                                            |        |           |               |                        |           |                        |                                  |
| April                                                   | 104.5     | 109.6                               | 100.3                                    | 113.4                 | 96.2                                   | 103.9                                                      | 100.0  | 100.3     | 99.9          | 103.6                  | 104.8     | 109.5                  | 10                               |
| May                                                     | 104.3     | 107.9                               | 100.4                                    | 113.9                 | 98.5                                   | 103.9                                                      | 100.0  | 101.4     | 99.9          | 103.6                  | 104.8     | 109.5                  | 10                               |
| June                                                    | 105.2     | 110.5                               | 99.9                                     | 113.9                 | 98.6                                   | 103.9                                                      | 100.0  | 101.5     | 99.9          | 103.6                  | 104.8     | 109.5                  | 10                               |
| July                                                    | 105.6     | 110.2                               | 100.1                                    | 113.9                 | 102.8                                  | 104.5                                                      | 100.0  | 101.2     | 99.9          | 103.6                  | 104.8     | 109.5                  | 10                               |
| August                                                  | 105.8     | 110.4                               | 99.9                                     | 114.0                 | 102.6                                  | 104.5                                                      | 100.0  | 102.2     | 99.9          | 103.6                  | 104.8     | 109.5                  | 10                               |
| centage<br>inge between<br>y 2021 and<br>gust 2021.     | 0.2       | 0.1                                 | -0.2                                     | 0.1                   | -0.1                                   | 0.0                                                        | 0.0    | 1.0       | 0.0           | 0.0                    | 0.0       | 0.0                    | 0.0                              |
| rcentage<br>ange between<br>gust 2020 and<br>gust 2021. | 7.0       | 8.1                                 | -0.5                                     | 3.2                   | 15.0                                   | 1.9                                                        | 0.0    | 13.2      | 0.0           | 0.0                    | 0.0       | 1.2                    | 3.                               |