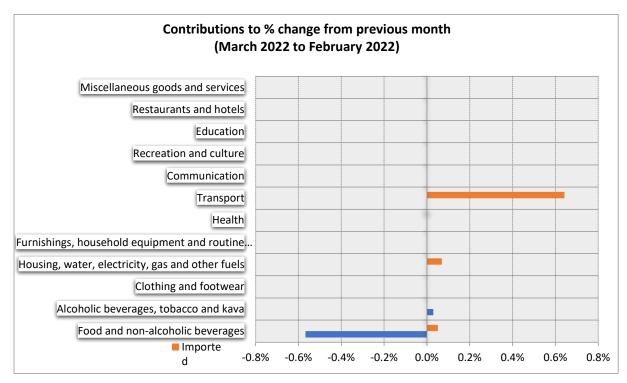

## Contribution to % Change from Previous Month

Table 1 Contribution to % change from previous month, All groups: March 2022 to February 2022

| Group                                                              | Local | Imported | Total |
|--------------------------------------------------------------------|-------|----------|-------|
| Food and non-alcoholic beverages                                   | -0.6% | 0.1%     | -0.5% |
| Alcoholic beverages, tobacco and kava                              | 0.0%  | 0.0%     | 0.0%  |
| Clothing and footwear                                              | 0.0%  | 0.0%     | 0.0%  |
| Housing, water, electricity, gas and other fuels                   | 0.0%  | 0.1%     | 0.1%  |
| Furnishings, household equipment and routine household maintenance | 0.0%  | 0.0%     | 0.0%  |
| Health                                                             | 0.0%  | 0.0%     | 0.0%  |
| Transport                                                          | 0.0%  | 0.6%     | 0.6%  |
| Communication                                                      | 0.0%  | 0.0%     | 0.0%  |
| Recreation and culture                                             | 0.0%  | 0.0%     | 0.0%  |
| Education                                                          | 0.0%  | 0.0%     | 0.0%  |
| Restaurants and hotels                                             | 0.0%  | 0.0%     | 0.0%  |
| Miscellaneous goods and services                                   | 0.0%  | 0.0%     | 0.0%  |
| TOTAL                                                              | -0.5% | 0.8%     | 0.2%  |

Figure 3 Contribution to % change from previous month, All groups: March 2022 to February 2022