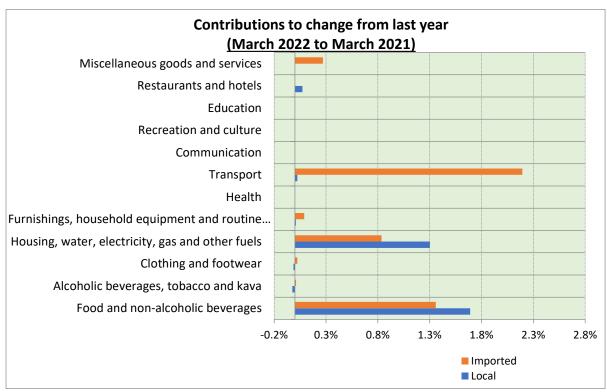

## Contribution to % Change from Last Year

Table 2 Contributions to % change from last year, all groups: March 2022 to March 2021

| Group                                                              | Local | Imported | Total |
|--------------------------------------------------------------------|-------|----------|-------|
| Food and non-alcoholic beverages                                   | 1.7%  | 1.4%     | 3.0%  |
| Alcoholic beverages, tobacco and kava                              | 0.0%  | 0.0%     | 0.0%  |
| Clothing and footwear                                              | 0.0%  | 0.0%     | 0.0%  |
| Housing, water, electricity, gas and other fuels                   | 1.3%  | 0.8%     | 2.1%  |
| Furnishings, household equipment and routine household maintenance | 0.0%  | 0.1%     | 0.1%  |
| Health                                                             | 0.0%  | 0.0%     | 0.0%  |
| Transport                                                          | 0.0%  | 2.2%     | 2.2%  |
| Communications                                                     | 0.0%  | 0.0%     | 0.0%  |
| Recreation and culture                                             | 0.0%  | 0.0%     | 0.0%  |
| Education                                                          | 0.0%  | 0.0%     | 0.0%  |
| Restaurants and hotels                                             | 0.1%  | 0.0%     | 0.1%  |
| Miscellaneous goods and services                                   | 0.0%  | 0.3%     | 0.3%  |
| TOTAL                                                              | 3.1%  | 4.8%     | 7.8%  |

Figure 4 Contributions to % change from last year, all groups: March 2022 to March 2021

Table 3 Consumer Price Index by Major Groups, March 2022

| Year/month                                                    | All items    | Food and non-alcoholic<br>beverages | Alcoholic beverages,<br>tobacco and kava | Clothing and footwear | Housing, water,<br>electricity and gas | Furnishings, household equipment and household maintenance | Health         | Transport    | Communication | Recreation and culture | Education      | Restaurants and hotels | Miscellaneous goods<br>and services |
|---------------------------------------------------------------|--------------|-------------------------------------|------------------------------------------|-----------------------|----------------------------------------|------------------------------------------------------------|----------------|--------------|---------------|------------------------|----------------|------------------------|-------------------------------------|
| Weight                                                        | 100%         | 39.8%                               | 11.6%                                    | 2.1%                  | 10.8%                                  | 3.2%                                                       | 0.3%           | 16.4%        | 5.2%          | 1.1%                   | 2.2%           | 3.1%                   | 4.29                                |
| 2019                                                          |              |                                     |                                          |                       |                                        | 00.0                                                       | 100.0          |              | 100.0         | 100.5                  | 1010           | 100.0                  |                                     |
| January                                                       | 99.7         | 100.1                               | 100.1                                    | 102.6                 | 101.0                                  | 99.8                                                       | 100.0          | 94.4         | 100.0         | 103.6                  | 104.2          | 108.2                  | 101.0                               |
| February                                                      | 99.9         | 101.1                               | 100.2<br>99.7                            | 102.9<br>101.5        | 101.5<br>100.9                         | 100.1<br>100.5                                             | 100.0          | 92.4         | 100.0         | 103.6                  | 104.2          | 108.2<br>108.2         | 101.<br>99.                         |
| March<br>April                                                | 98.7         | 102.2<br>98.1                       | 98.1                                     | 101.5                 | 98.9                                   | 100.5                                                      | 100.0<br>100.0 | 96.3         | 100.0         | 103.6<br>103.6         | 104.2<br>104.2 | 108.2                  | 99.                                 |
| May                                                           | 99.6         | 99.5                                | 97.7                                     | 101.5                 | 98.9                                   | 100.0                                                      | 100.0          | 98.5         | 100.0         | 103.6                  | 104.2          | 108.2                  | 98.                                 |
| June                                                          | 99.8         | 99.6                                | 97.2                                     | 101.5                 | 100.2                                  | 100.7                                                      | 100.0          | 99.0         | 100.0         | 103.6                  | 104.2          | 108.2                  | 98.                                 |
| July                                                          | 100.0        | 100.8                               | 97.5                                     | 102.1                 | 100.3                                  | 101.7                                                      | 100.0          | 97.1         | 100.0         | 103.6                  | 104.2          | 108.2                  | 98.                                 |
| August                                                        | 100.5        | 102.2                               | 97.3                                     | 102.1                 | 100.3                                  | 101.7                                                      | 100.0          | 96.4         | 100.0         | 103.6                  | 104.2          | 108.2                  | 98.                                 |
| September                                                     | 100.4        | 102.0                               | 96.8                                     | 103.8                 | 99.0                                   | 102.0                                                      | 100.0          | 97.4         | 100.0         | 103.6                  | 104.2          | 108.2                  | 98.                                 |
| October                                                       | 100.9        | 102.8                               | 96.5                                     | 103.8                 | 100.0                                  | 102.0                                                      | 100.0          | 98.3         | 100.0         | 103.6                  | 104.2          | 108.2                  | 99                                  |
| November                                                      | 100.4        | 100.7                               | 96.6                                     | 103.9                 | 100.4                                  | 102.1                                                      | 100.0          | 99.4         | 101.6         | 103.6                  | 104.2          | 108.2                  | 99.                                 |
| December                                                      | 100.6        | 101.4                               | 95.1                                     | 104.3                 | 100.8                                  | 100.5                                                      | 100.0          | 99.7         | 101.6         | 103.6                  | 104.2          | 108.2                  | 99                                  |
| 020                                                           |              |                                     |                                          |                       |                                        |                                                            |                |              |               |                        |                |                        |                                     |
| January                                                       | 100.3        | 100.5                               | 95.5                                     | 105.5                 | 100.5                                  | 100.5                                                      | 100.0          | 99.7         | 101.6         | 103.6                  | 104.2          | 108.2                  | 99                                  |
| February                                                      | 100.6        | 101.6                               | 94.7                                     | 106.1                 | 100.6                                  | 100.2                                                      | 100.0          | 99.6         | 101.6         | 103.6                  | 104.8          | 108.2                  | 100                                 |
| March                                                         | 100.8        | 102.3                               | 94.7                                     | 106.1                 | 102.6                                  | 100.3                                                      | 100.0          | 97.4         | 101.6         | 103.6                  | 104.8          | 108.2                  | 100                                 |
| April                                                         | 100.0        | 102.8                               | 93.9                                     | 106.5                 | 98.9                                   | 102.2                                                      | 100.0          | 94.7         | 99.9          | 103.6                  | 104.8          | 108.2                  | 99                                  |
| May                                                           | 99.6<br>98.4 | 104.0                               | 95.5                                     | 108.8<br>109.1        | 99.2<br>96.9                           | 103.3                                                      | 100.0          | 87.6         | 99.9<br>99.9  | 103.6                  | 104.8          | 108.2<br>108.2         | 100                                 |
| June July                                                     | 98.9         | 102.6<br>103.5                      | 99.4<br>100.3                            | 109.1                 | 89.7                                   | 103.3<br>102.5                                             | 100.0<br>100.0 | 82.3<br>87.2 | 99.9          | 103.6<br>103.6         | 104.8<br>104.8 | 108.2                  | 100<br>100                          |
| August                                                        | 98.8         | 103.3                               | 100.3                                    | 110.5                 | 89.2                                   | 102.5                                                      | 100.0          | 90.2         | 99.9          | 103.6                  | 104.8          | 108.2                  | 100                                 |
| September                                                     | 99.4         | 102.9                               | 100.4                                    | 110.5                 | 89.2                                   | 102.7                                                      | 100.0          | 91.8         | 99.9          | 103.6                  | 104.8          | 108.2                  | 100                                 |
| October                                                       | 99.3         | 102.8                               | 100.0                                    | 112.6                 | 89.1                                   | 103.4                                                      | 100.0          | 91.6         | 99.9          | 103.6                  | 104.8          | 108.2                  | 100                                 |
| November                                                      | 99.7         | 103.2                               | 100.1                                    | 112.6                 | 90.6                                   | 104.1                                                      | 100.0          | 91.3         | 99.9          | 103.6                  | 104.8          | 108.2                  | 100                                 |
| December                                                      | 100.9        | 105.2                               | 100.3                                    | 112.6                 | 93.8                                   | 104.4                                                      | 100.0          | 91.5         | 99.9          | 103.6                  | 104.8          | 108.2                  | 101                                 |
| 021                                                           |              |                                     |                                          |                       |                                        |                                                            |                |              |               |                        |                |                        |                                     |
| January                                                       | 101.6        | 106.2                               | 100.1                                    | 114.3                 | 94.0                                   | 103.9                                                      | 100.0          | 93.1         | 99.9          | 103.6                  | 104.8          | 109.5                  | 101                                 |
| February                                                      | 102.8        | 108.0                               | 100.0                                    | 113.2                 | 94.5                                   | 103.9                                                      | 100.0          | 95.4         | 99.9          | 103.6                  | 104.8          | 109.5                  | 102                                 |
| March                                                         | 104.1        | 109.9                               | 100.3                                    | 113.4                 | 96.1                                   | 103.9                                                      | 100.0          | 98.0         | 99.9          | 103.6                  | 104.8          | 109.5                  | 102                                 |
| April                                                         | 104.5        | 109.6                               | 100.3                                    | 113.4                 | 96.2                                   | 103.9                                                      | 100.0          | 100.3        | 99.9          | 103.6                  | 104.8          | 109.5                  | 103                                 |
| May                                                           | 104.3        | 107.9                               | 100.4                                    | 113.9                 | 98.5                                   | 103.9                                                      | 100.0          | 101.4        | 99.9          | 103.6                  | 104.8          | 109.5                  | 103                                 |
| June                                                          | 105.2        | 110.5                               | 99.9                                     | 113.9                 | 98.6                                   | 103.9                                                      | 100.0          | 101.5        | 99.9          | 103.6                  | 104.8          | 109.5                  | 104                                 |
| July                                                          | 105.6        | 110.2                               | 100.1                                    | 113.9                 | 102.8                                  | 104.5                                                      | 100.0          | 101.2        | 99.9          | 103.6                  | 104.8          | 109.5                  | 104                                 |
| August                                                        | 105.8        | 110.4                               | 99.9                                     | 114.0                 | 102.6                                  | 104.5                                                      | 100.0          | 102.2        | 99.9          | 103.6                  | 104.8          | 109.5                  | 104                                 |
| September                                                     | 105.9        | 110.3                               | 99.8                                     | 113.6                 | 103.2                                  | 104.9                                                      | 100.0          | 102.9        | 99.9          | 103.6                  | 104.8          | 109.5                  | 104                                 |
| October                                                       | 106.4        | 111.2                               | 99.3                                     | 113.6                 | 103.7                                  | 104.9                                                      | 100.0          | 103.2        | 99.9          | 103.6                  | 104.8          | 109.5                  | 106                                 |
| November                                                      | 107.8        | 112.0                               | 99.3                                     | 113.6                 | 108.5                                  | 104.9                                                      | 100.0          | 106.3        | 99.9          | 103.6                  | 104.8          | 109.5                  | 106                                 |
| December                                                      | 110.2        | 116.6                               | 100.0                                    | 113.6                 | 109.8                                  | 106.4                                                      | 100.0          | 108.1        | 99.9          | 103.6                  | 104.8          | 109.5                  | 107                                 |
| 022                                                           |              |                                     |                                          |                       |                                        |                                                            |                |              |               |                        |                |                        |                                     |
| January                                                       | 109.9        | 114.8                               | 99.6                                     | 113.8                 | 115.9                                  | 106.7                                                      | 100.0          | 106.5        | 99.9          | 103.6                  | 104.8          | 109.5                  | 107                                 |
| February                                                      | 112.1        | 119.3                               | 99.9                                     | 113.8                 | 115.9                                  | 107.0                                                      | 100.0          | 107.7        | 99.9          | 103.6                  | 104.8          | 111.9                  | 109                                 |
| March                                                         | 112.3        | 117.8                               | 100.1                                    | 113.8                 | 116.7                                  | 107.1                                                      | 100.0          | 112.1        | 99.9          | 103.6                  | 104.8          | 111.9                  | 109                                 |
| ercentage<br>nange between<br>larch 2022 and<br>ebruary 2022. | 0.2          | -1.2                                | 0.3                                      | 0.0                   | 0.6                                    | 0.0                                                        | 0.0            | 4.1          | 0.0           | 0.0                    | 0.0            | 0.0                    | 0.0                                 |
| ercentage<br>hange between<br>Narch 2022 and<br>Narch 2021.   | 7.8          | 7.3                                 | -0.1                                     | 0.4                   | 21.3                                   | 3.1                                                        | 0.0            | 14.4         | 0.0           | 0.0                    | 0.0            | 2.2                    | 6.5                                 |