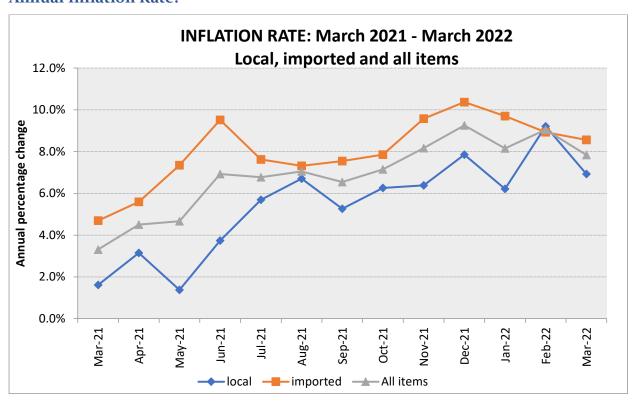

## **Annual Inflation Rate:**

Figure 2 Graphical representation of Inflation rate (%) for Local, Imported and All Items as measured by Consumer Price Index

- The Consumer Price Index (CPI) for March 2022 increased by 0.2% from 112.1 in the previous month to 112.3. Over the previous two months, the index for all items increased by 2.0% in February 2022 and decreased by 0.3% in January 2022.
- 2. When comparing the **local** and **imported** indices for **March 2022** to the previous month, Local index decreased **by 1.2%** and import index increased **by 1.4%**.
- 3. The rate of inflation for March 2022 is 7.8%, compared to 9.1% inflation in previous month. The Inflation rate for the same month of previous year, March 2021, was 3.3%.
- **4.** When comparing the **annual change** in the **local** and **imported indices** for **March 2022**, the local index recorded an increase by **6.9%** and import index also increased by **8.6%**.