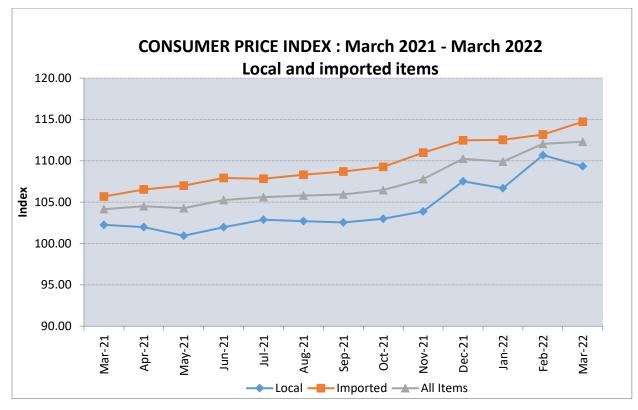

## **Price Index:**

Figure 1 Graphical representation of Consumer Price Index for Total, Local and Imported Components

- The Consumer Price Index (CPI) for March 2022 increased by 0.2% from 112.1 in the previous month to 112.3. Over the previous two months, the index for all items increased by 2.0% in February 2022 and decreased by 0.3% in January 2022.
- 2. When comparing the **local** and **imported** indices for **March 2022** to the previous month, Local index decreased **by 1.2%** and import index increased **by 1.4%**.
- 3. The rate of inflation for March 2022 is 7.8%, compared to 9.1% inflation in previous month. The Inflation rate for the same month of previous year, March 2021, was 3.3%.
- **4.** When comparing the **annual change** in the **local** and **imported indices** for **March 2022**, the local index recorded an increase by **6.9%** and import index also increased by **8.6%**.