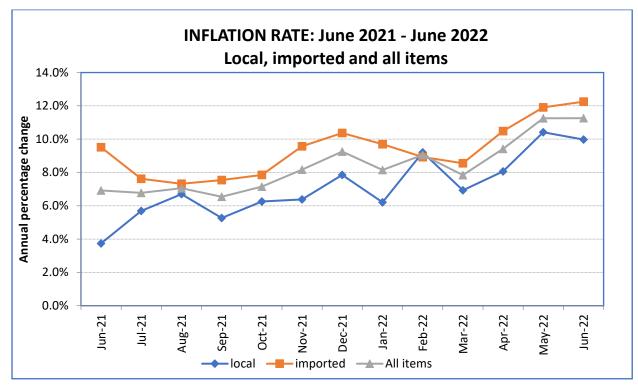

# **Annual Inflation Rate:**

Figure 2 Graphical representation of Inflation rate (%) for Local, Imported and All Items as measured by Consumer Price Index

- 1. The Consumer Price Index (CPI) for June 2022 increased by 0.9% from 116.0 in the previous month to 117.1. Over the previous two months, the index for all items increased by 1.5% in May 2022 and increased by 1.8% in April 2022.
- 2. When comparing the local and imported indices for June 2022 to the previous month, Local index increased by 0.6% and import index increased by 1.2%.
- **3.** The **rate of inflation for June 2022** is **11.2%** compared to **11.3% inflation** in previous month. The **Inflation rate** for the same month of previous year, **June 2021**, was **6.9%**.
- **4.** When comparing the **annual change** in the **local** and **imported indices** for **June 2022**, the local index recorded an increase by **10.0%** and import index also increased by **12.2%**.