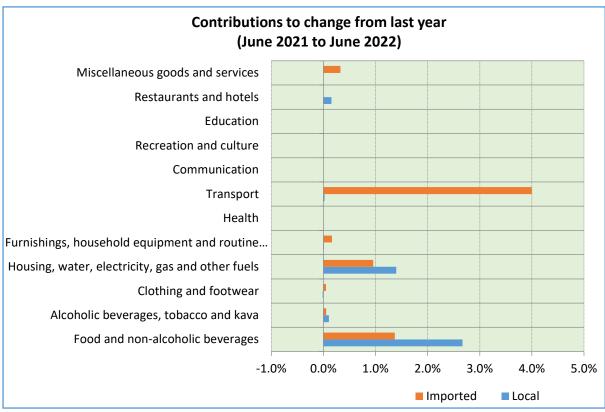

Figure 4 Contributions to % change from last year, all groups: June 2021 to June 2022

Table 3 Consumer Price Index by Major Groups, June 2022

| Year/month                                              | All items      | Food and non-alcoholic<br>beverages | Alcoholic beverages,<br>tobacco and kava | Clothing and footwear | Housing, water,<br>electricity and gas | Furnishings, household equipment and household maintenance | Health         | Transport    | Communication  | Recreation and culture | Education      | Restaurants and hotels | Miscellaneous goods<br>and services |
|---------------------------------------------------------|----------------|-------------------------------------|------------------------------------------|-----------------------|----------------------------------------|------------------------------------------------------------|----------------|--------------|----------------|------------------------|----------------|------------------------|-------------------------------------|
| Weight                                                  | 100%           | 39.8%                               | 11.6%                                    | 2.1%                  | 10.8%                                  | 3.2%                                                       | 0.3%           | 16.4%        | 5.2%           | 1.1%                   | 2.2%           | 3.1%                   | 4.2%                                |
| 019                                                     |                |                                     |                                          |                       |                                        |                                                            |                |              |                |                        |                |                        |                                     |
| January                                                 | 99.7           | 100.1                               | 100.1                                    | 102.6                 | 101.0                                  | 99.8                                                       | 100.0          | 94.4         | 100.0          | 103.6                  | 104.2          | 108.2                  | 101.0                               |
| February                                                | 99.9           | 101.1                               | 100.2                                    | 102.9                 | 101.5                                  | 100.1                                                      | 100.0          | 92.4         | 100.0          | 103.6                  | 104.2          | 108.2                  | 101.                                |
| March                                                   | 100.4          | 102.2                               | 99.7                                     | 101.5                 | 100.9                                  | 100.5                                                      | 100.0          | 93.9         | 100.0          | 103.6                  | 104.2          | 108.2                  | 99.                                 |
| April                                                   | 98.7           | 98.1                                | 98.1                                     | 101.5                 | 98.9                                   | 100.6                                                      | 100.0          | 96.3         | 100.0          | 103.6                  | 104.2          | 108.2                  | 99.                                 |
| May                                                     | 99.6           | 99.5                                | 97.7                                     | 101.5                 | 98.9                                   | 100.7                                                      | 100.0          | 98.5         | 100.0          | 103.6                  | 104.2          | 108.2                  | 98.                                 |
| June                                                    | 99.8           | 99.6                                | 97.2                                     | 101.5                 | 100.2                                  | 100.8                                                      | 100.0          | 99.0         | 100.0          | 103.6                  | 104.2          | 108.2                  | 98.                                 |
| July                                                    | 100.0<br>100.5 | 100.8<br>102.2                      | 97.5<br>97.3                             | 102.1<br>102.1        | 100.3<br>100.3                         | 101.7<br>101.7                                             | 100.0<br>100.0 | 97.1<br>96.4 | 100.0<br>100.0 | 103.6<br>103.6         | 104.2<br>104.2 | 108.2<br>108.2         | 98.<br>98.                          |
| August                                                  | 100.5          | 102.2                               | 96.8                                     | 102.1                 | 99.0                                   | 101.7                                                      | 100.0          | 96.4         | 100.0          | 103.6                  | 104.2          | 108.2                  | 98.                                 |
| September<br>October                                    | 100.4          | 102.0                               | 96.5                                     | 103.8                 | 100.0                                  | 102.0                                                      | 100.0          | 98.3         | 100.0          | 103.6                  | 104.2          | 108.2                  | 99.                                 |
| November                                                | 100.9          | 102.8                               | 96.6                                     | 103.8                 | 100.0                                  | 102.0                                                      | 100.0          | 99.4         | 100.0          | 103.6                  | 104.2          | 108.2                  | 99.                                 |
| December                                                | 100.4          | 101.4                               | 95.1                                     | 104.3                 | 100.4                                  | 100.5                                                      | 100.0          | 99.7         | 101.6          | 103.6                  | 104.2          | 108.2                  | 99.                                 |
| )20                                                     | 200.0          | 202.7                               | 33.1                                     | 20 1.5                | 200.0                                  | 250.5                                                      | 200.0          | 55.7         | _02.0          |                        | _02            | 200.2                  | 55.                                 |
| January                                                 | 100.3          | 100.5                               | 95.5                                     | 105.5                 | 100.5                                  | 100.5                                                      | 100.0          | 99.7         | 101.6          | 103.6                  | 104.2          | 108.2                  | 99.                                 |
| February                                                | 100.6          | 101.6                               | 94.7                                     | 106.1                 | 100.6                                  | 100.2                                                      | 100.0          | 99.6         | 101.6          | 103.6                  | 104.8          | 108.2                  | 100                                 |
| March                                                   | 100.8          | 102.3                               | 94.7                                     | 106.1                 | 102.6                                  | 100.3                                                      | 100.0          | 97.4         | 101.6          | 103.6                  | 104.8          | 108.2                  | 100.                                |
| April                                                   | 100.0          | 102.8                               | 93.9                                     | 106.5                 | 98.9                                   | 102.2                                                      | 100.0          | 94.7         | 99.9           | 103.6                  | 104.8          | 108.2                  | 99.                                 |
| May                                                     | 99.6           | 104.0                               | 95.5                                     | 108.8                 | 99.2                                   | 103.3                                                      | 100.0          | 87.6         | 99.9           | 103.6                  | 104.8          | 108.2                  | 100                                 |
| June                                                    | 98.4           | 102.6                               | 99.4                                     | 109.1                 | 96.9                                   | 103.3                                                      | 100.0          | 82.3         | 99.9           | 103.6                  | 104.8          | 108.2                  | 100                                 |
| July                                                    | 98.9<br>98.8   | 103.5<br>102.1                      | 100.3<br>100.3                           | 109.1<br>110.5        | 89.7<br>89.2                           | 102.5<br>102.5                                             | 100.0<br>100.0 | 87.2<br>90.2 | 99.9<br>99.9   | 103.6<br>103.6         | 104.8<br>104.8 | 108.2<br>108.2         | 100                                 |
| August<br>September                                     | 99.4           | 102.1                               | 100.3                                    | 110.5                 | 89.2                                   | 102.5                                                      | 100.0          | 91.8         | 99.9           | 103.6                  | 104.8          | 108.2                  | 100                                 |
| October                                                 | 99.3           | 102.9                               | 100.4                                    | 112.6                 | 89.1                                   | 103.4                                                      | 100.0          | 91.6         | 99.9           | 103.6                  | 104.8          | 108.2                  | 100                                 |
| November                                                | 99.7           | 103.2                               | 100.1                                    | 112.6                 | 90.6                                   | 104.1                                                      | 100.0          | 91.3         | 99.9           | 103.6                  | 104.8          | 108.2                  | 100                                 |
| December                                                | 100.9          | 105.2                               | 100.3                                    | 112.6                 | 93.8                                   | 104.4                                                      | 100.0          | 91.5         | 99.9           | 103.6                  | 104.8          | 108.2                  | 101                                 |
| 21                                                      | 1              |                                     |                                          |                       |                                        |                                                            |                |              |                |                        |                |                        |                                     |
| January                                                 | 101.6          | 106.2                               | 100.1                                    | 114.3                 | 94.0                                   | 103.9                                                      | 100.0          | 93.1         | 99.9           | 103.6                  | 104.8          | 109.5                  | 101                                 |
| February                                                | 102.8          | 108.0                               | 100.0                                    | 113.2                 | 94.5                                   | 103.9                                                      | 100.0          | 95.4         | 99.9           | 103.6                  | 104.8          | 109.5                  | 102                                 |
| March                                                   | 104.1          | 109.9                               | 100.3                                    | 113.4                 | 96.1                                   | 103.9                                                      | 100.0          | 98.0         | 99.9           | 103.6                  | 104.8          | 109.5                  | 102                                 |
| April                                                   | 104.5          | 109.6                               | 100.3                                    | 113.4                 | 96.2                                   | 103.9                                                      | 100.0          | 100.3        | 99.9           | 103.6                  | 104.8          | 109.5                  | 103                                 |
| May                                                     | 104.3          | 107.9                               | 100.4                                    | 113.9                 | 98.5                                   | 103.9                                                      | 100.0          | 101.4        | 99.9           | 103.6                  | 104.8          | 109.5                  | 103                                 |
| June                                                    | 105.2          | 110.5                               | 99.9                                     | 113.9                 | 98.6                                   | 103.9                                                      | 100.0          | 101.5        | 99.9           | 103.6                  | 104.8          | 109.5                  | 104                                 |
| July                                                    | 105.6          | 110.2                               | 100.1                                    | 113.9                 | 102.8                                  | 104.5                                                      | 100.0          | 101.2        | 99.9           | 103.6                  | 104.8          | 109.5                  | 104                                 |
| August                                                  | 105.8          | 110.4                               | 99.9                                     | 114.0                 | 102.6                                  | 104.5                                                      | 100.0          | 102.2        | 99.9           | 103.6                  | 104.8          | 109.5                  | 104                                 |
| September                                               | 105.9          | 110.3                               | 99.8                                     | 113.6                 | 103.2                                  | 104.9                                                      | 100.0          | 102.9        | 99.9           | 103.6                  | 104.8          | 109.5                  | 104                                 |
| October                                                 | 106.4          | 111.2                               | 99.3                                     | 113.6                 | 103.2                                  | 104.9                                                      | 100.0          | 103.2        | 99.9           | 103.6                  | 104.8          | 109.5                  | 106                                 |
| November                                                | 107.8          | 112.0                               | 99.3                                     | 113.6                 | 108.5                                  | 104.9                                                      | 100.0          | 106.3        | 99.9           | 103.6                  | 104.8          | 109.5                  | 106                                 |
| December                                                | 110.2          | 116.6                               | 100.0                                    | 113.6                 | 109.8                                  | 106.4                                                      | 100.0          | 108.1        | 99.9           | 103.6                  | 104.8          | 109.5                  | 107                                 |
| )22                                                     |                | _20.0                               | 100.0                                    |                       | _00.0                                  | 200.7                                                      | _55.5          | _00.2        | 23.3           |                        |                | _00.0                  | 237                                 |
| January                                                 | 109.9          | 114.8                               | 99.6                                     | 113.8                 | 115.9                                  | 106.7                                                      | 100.0          | 106.5        | 99.9           | 103.6                  | 104.8          | 109.5                  | 107                                 |
| February                                                | 112.1          | 119.3                               | 99.9                                     | 113.8                 | 115.9                                  | 107.0                                                      | 100.0          | 107.7        | 99.9           | 103.6                  | 104.8          | 111.9                  | 109                                 |
| March                                                   | 112.3          | 117.8                               | 100.1                                    | 113.8                 | 116.7                                  | 107.1                                                      | 100.0          | 112.1        | 99.9           | 103.6                  | 104.8          | 111.9                  | 109                                 |
| April                                                   | 114.3          | 119.6                               | 100.1                                    | 113.8                 | 116.7                                  | 109.1                                                      | 100.0          | 118.9        | 99.9           | 103.6                  | 104.8          | 114.7                  | 110                                 |
| May                                                     | 116.0          | 120.4                               | 100.1                                    | 115.0                 | 121.0                                  | 109.3                                                      | 100.0          | 123.3        | 99.9           | 103.6                  | 104.8          | 114.7                  | 112                                 |
| June                                                    | 117.1          | 121.2                               | 101.3                                    | 115.0                 | 121.4                                  | 109.5                                                      | 100.0          | 127.3        | 99.9           | 103.6                  | 104.8          | 114.7                  | 112                                 |
| ercentage<br>lange between<br>ne 2022 and<br>ay 2022.   | 0.9            | 0.6                                 | 0.7                                      | 0.0                   | 0.3                                    | 0.2                                                        | 0.0            | 3.2          | 0.0            | 0.0                    | 0.0            | 0.0                    | 0.1                                 |
| ercentage<br>nange between<br>Ine 2022 and<br>Ine 2021. | 11.2           | 9.7                                 | 1.4                                      | 1.0                   | 23.2                                   | 5.4                                                        | 0.0            | 25.4         | 0.0            | 0.0                    | 0.0            | 4.8                    | 7.8                                 |

# Contribution to % Change from Last Year

Table 2 Contributions to % change from last year, all groups: June 2021 to June 2022

| Group                                                              | Local | Imported | Total  |
|--------------------------------------------------------------------|-------|----------|--------|
| Food and non-alcoholic beverages                                   | 2.7%  | 1.4%     | 4.04%  |
| Alcoholic beverages, tobacco and kava                              | 0.1%  | 0.1%     | 0.16%  |
| Clothing and footwear                                              | 0.0%  | 0.0%     | 0.02%  |
| Housing, water, electricity, gas and other fuels                   | 1.4%  | 1.0%     | 2.35%  |
| Furnishings, household equipment and routine household maintenance | 0.0%  | 0.2%     | 0.17%  |
| Health                                                             | 0.0%  | 0.0%     | 0.00%  |
| Transport                                                          | 0.0%  | 4.0%     | 4.02%  |
| Communications                                                     | 0.0%  | 0.0%     | 0.00%  |
| Recreation and culture                                             | 0.0%  | 0.0%     | 0.00%  |
| Education                                                          | 0.0%  | 0.0%     | 0.00%  |
| Restaurants and hotels                                             | 0.2%  | 0.0%     | 0.15%  |
| Miscellaneous goods and services                                   | 0.0%  | 0.3%     | 0.33%  |
| TOTAL                                                              | 4.3%  | 6.9%     | 11.25% |