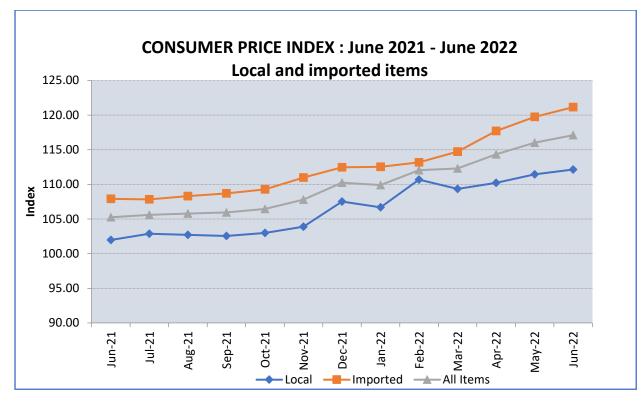

# **Price Index:**

Figure 1 Graphical representation of Consumer Price Index for Total, Local and Imported Components

- 1. The Consumer Price Index (CPI) for June 2022 increased by 0.9% from 116.0 in the previous month to 117.1. Over the previous two months, the index for all items increased by 1.5% in May 2022 and increased by 1.8% in April 2022.
- 2. When comparing the local and imported indices for June 2022 to the previous month, Local index increased by 0.6% and import index increased by 1.2%.
- **3.** The **rate of inflation for June 2022** is **11.2%** compared to **11.3% inflation** in previous month. The **Inflation rate** for the same month of previous year, **June 2021**, was **6.9%**.
- **4.** When comparing the **annual change** in the **local** and **imported indices** for **June 2022**, the local index recorded an increase by **10.0%** and import index also increased by **12.2%**.