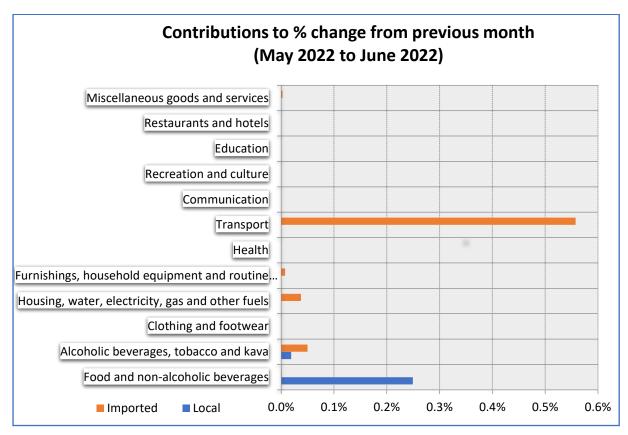

Figure 3 Contribution to % change from previous month, All groups: May 2022 to June 2022

# Contribution to % Change from Previous Month

Table 1 Contribution to % change from previous month, All groups: May 2022 to June 2022

| Group                                                              | Local | Imported | Total |
|--------------------------------------------------------------------|-------|----------|-------|
| Food and non-alcoholic beverages                                   | 0.2%  | 0.0%     | 0.3%  |
| Alcoholic beverages, tobacco and kava                              | 0.0%  | 0.0%     | 0.1%  |
| Clothing and footwear                                              | 0.0%  | 0.0%     | 0.0%  |
| Housing, water, electricity, gas and other fuels                   | 0.0%  | 0.0%     | 0.0%  |
| Furnishings, household equipment and routine household maintenance | 0.0%  | 0.0%     | 0.0%  |
| Health                                                             | 0.0%  | 0.0%     | 0.0%  |
| Transport                                                          | 0.0%  | 0.6%     | 0.6%  |
| Communication                                                      | 0.0%  | 0.0%     | 0.0%  |
| Recreation and culture                                             | 0.0%  | 0.0%     | 0.0%  |
| Education                                                          | 0.0%  | 0.0%     | 0.0%  |
| Restaurants and hotels                                             | 0.0%  | 0.0%     | 0.0%  |
| Miscellaneous goods and services                                   | 0.0%  | 0.0%     | 0.0%  |
| TOTAL                                                              | 0.3%  | 0.7%     | 0.9%  |