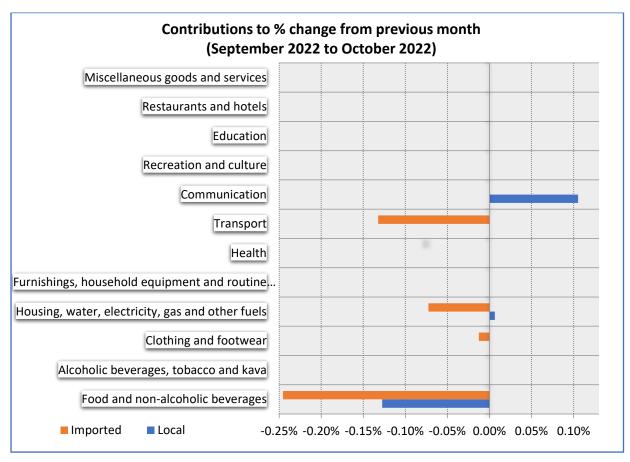

# Contribution to % Change from Previous Month

Table 1 Contribution to % change from previous month, All groups: September 2022 to October 2022

| Group                                                              | Local  | Imported | Total  |
|--------------------------------------------------------------------|--------|----------|--------|
| Food and non-alcoholic beverages                                   | -0.13% | -0.25%   | -0.37% |
| Alcoholic beverages, tobacco and kava                              | 0.00%  | 0.00%    | 0.00%  |
| Clothing and footwear                                              | 0.00%  | -0.01%   | -0.01% |
| Housing, water, electricity, gas and other fuels                   | 0.01%  | -0.07%   | -0.07% |
| Furnishings, household equipment and routine household maintenance | 0.00%  | 0.00%    | 0.00%  |
| Health                                                             | 0.00%  | 0.00%    | 0.00%  |
| Transport                                                          | 0.00%  | -0.13%   | -0.13% |
| Communication                                                      | 0.11%  | 0.00%    | 0.11%  |
| Recreation and culture                                             | 0.00%  | 0.00%    | 0.00%  |
| Education                                                          | 0.00%  | 0.00%    | 0.00%  |
| Restaurants and hotels                                             | 0.00%  | 0.00%    | 0.00%  |
| Miscellaneous goods and services                                   | 0.00%  | 0.00%    | 0.00%  |
| TOTAL                                                              | -0.02% | -0.46%   | -0.5%  |

Figure 3 Contribution to % change from previous month, All groups: September 2022 to October 2022