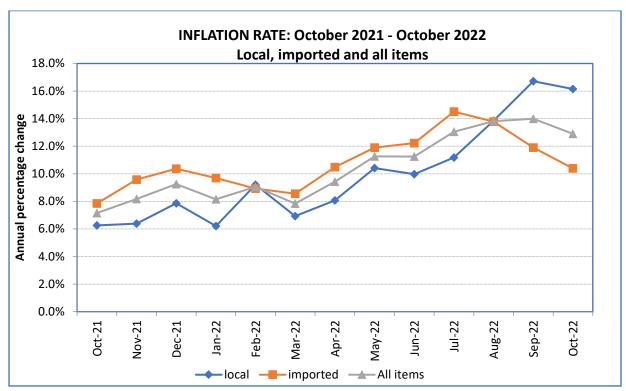

## **Annual Inflation Rate:**

Figure 2 Graphical representation of Inflation rate (%) for Local, Imported and All Items as measured by Consumer Price Index

- 1. The Consumer Price Index (CPI) for October 2022 decreased by 0.5% from 120.8 in the previous month to 120.2. Over the previous two months, the index for all items increased by 0.3% in September 2022 and increased by 0.9% in August 2022.
- 2. When comparing the **local** and **imported** indices for **October 2022** to the previous month, although there was price change during the month, the overall Local index recorded no change and import index decreased **by 0.8%**.
- **3.** The **rate of inflation for October 2022** is **12.9%** compare to **14.0%** in previous month. The **annual Inflation rate** for the same month of previous year, **October 2021**, was **7.2%**.
- **4.** When comparing the **annual change** in the **local** and **imported indices** for **October 2022**, the local index recorded an increase by **16.2%** and import index also increased by **10.4%**.