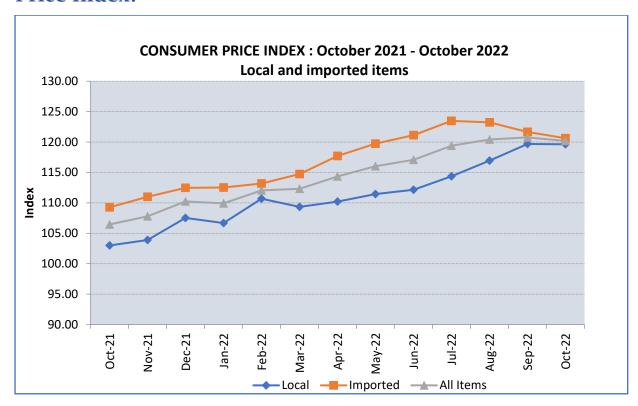

# **Price Index:**

Figure 1 Graphical representation of Consumer Price Index for Total, Local and Imported Components

- 1. The Consumer Price Index (CPI) for October 2022 decreased by 0.5% from 120.8 in the previous month to 120.2. Over the previous two months, the index for all items increased by 0.3% in September 2022 and increased by 0.9% in August 2022.
- 2. When comparing the **local** and **imported** indices for **October 2022** to the previous month, although there was price change during the month, the overall Local index recorded no change and import index decreased **by 0.8%**.
- **3.** The **rate of inflation for October 2022** is **12.9%** compare to **14.0%** in previous month. The **annual Inflation rate** for the same month of previous year, **October 2021**, was **7.2%**.
- **4.** When comparing the **annual change** in the **local** and **imported indices** for **October 2022**, the local index recorded an increase by **16.2%** and import index also increased by **10.4%**.