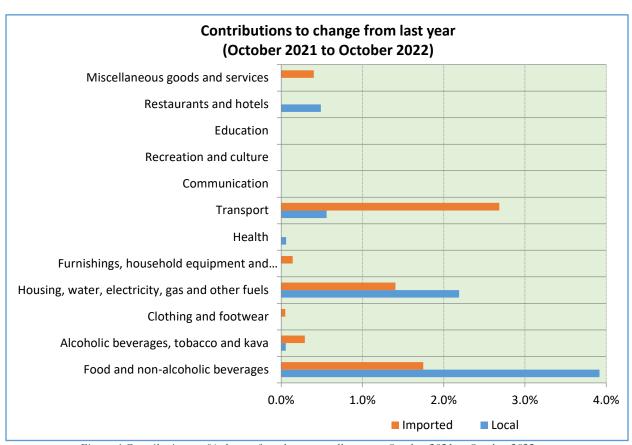

# Contribution to % Change from Last Year

Table 2 Contributions to % change from last year, all groups: October 2021 to October 2022

| Group                                                              | l   | .ocal | Imported | Total |
|--------------------------------------------------------------------|-----|-------|----------|-------|
| Food and non-alcoholic beverages                                   | 3.5 | 50%   | 1.37%    | 4.87% |
| Alcoholic beverages, tobacco and kava                              | 0.1 | 12%   | 0.28%    | 0.39% |
| Clothing and footwear                                              | 0.0 | 00%   | 0.04%    | 0.04% |
| Housing, water, electricity, gas and other fuels                   | 2.1 | 19%   | 1.26%    | 3.45% |
| Furnishings, household equipment and routine household maintenance | 0.0 | 00%   | 0.14%    | 0.14% |
| Health                                                             | 0.0 | 06%   | 0.00%    | 0.06% |
| Transport                                                          | 0.5 | 56%   | 2.48%    | 3.03% |
| Communications                                                     | 0.1 | 12%   | 0.00%    | 0.12% |
| Recreation and culture                                             | 0.0 | 00%   | 0.00%    | 0.00% |
| Education                                                          | 0.0 | 00%   | 0.00%    | 0.00% |
| Restaurants and hotels                                             | 0.4 | 19%   | 0.00%    | 0.49% |
| Miscellaneous goods and services                                   | 0.0 | 00%   | 0.31%    | 0.31% |
| TOTAL                                                              | 7   | .0%   | 5.9%     | 12.9% |

Figure 4 Contributions to % change from last year, all groups: October 2021 to October 2022

Table 3 Consumer Price Index by Major Groups, October 2022

|                                                                   | All items    | Food and non-alcoholic<br>beverages | Alcoholic beverages,<br>tobacco and kava | Clothing and footwear | Housing, water,<br>electricity and gas | Furnishings, household equipment and household maintenance | Health         | Transport    | Communication  | Recreation and culture | Education      | Restaurants and hotels | Miscellaneous goods<br>and services |
|-------------------------------------------------------------------|--------------|-------------------------------------|------------------------------------------|-----------------------|----------------------------------------|------------------------------------------------------------|----------------|--------------|----------------|------------------------|----------------|------------------------|-------------------------------------|
| Weight                                                            | 100%         | 39.8%                               | 11.6%                                    | 2.1%                  | 10.8%                                  | 3.2%                                                       | 0.3%           | 16.4%        | 5.2%           | 1.1%                   | 2.2%           | 3.1%                   | 4.2%                                |
| 2019                                                              |              |                                     |                                          |                       |                                        |                                                            |                |              |                |                        |                |                        |                                     |
| January                                                           | 99.7         | 100.1                               | 100.1                                    | 102.6                 | 101.0                                  | 99.8                                                       | 100.0          | 94.4         | 100.0          | 103.6                  | 104.2          | 108.2                  | 101.0                               |
| February                                                          | 99.9         | 101.1                               | 100.2                                    | 102.9                 | 101.5                                  | 100.1                                                      | 100.0          | 92.4         | 100.0          | 103.6                  | 104.2          | 108.2                  | 101.0                               |
| March                                                             | 100.4        | 102.2                               | 99.7                                     | 101.5                 | 100.9                                  | 100.5                                                      | 100.0          | 93.9         | 100.0          | 103.6                  | 104.2          | 108.2                  | 99.8                                |
| April                                                             | 98.7         | 98.1                                | 98.1                                     | 101.5                 | 98.9                                   | 100.6                                                      | 100.0          | 96.3         | 100.0          | 103.6                  | 104.2          | 108.2                  | 99.8                                |
| May                                                               | 99.6<br>99.8 | 99.5<br>99.6                        | 97.7<br>97.2                             | 101.5                 | 98.9<br>100.2                          | 100.7<br>100.8                                             | 100.0<br>100.0 | 98.5<br>99.0 | 100.0<br>100.0 | 103.6<br>103.6         | 104.2<br>104.2 | 108.2<br>108.2         | 98.8<br>98.8                        |
| June<br>July                                                      | 100.0        | 100.8                               | 97.5                                     | 101.5<br>102.1        | 100.2                                  | 100.8                                                      | 100.0          | 97.1         | 100.0          | 103.6                  | 104.2          | 108.2                  | 98.6                                |
| August                                                            | 100.5        | 100.8                               | 97.3                                     | 102.1                 | 100.3                                  | 101.7                                                      | 100.0          | 96.4         | 100.0          | 103.6                  | 104.2          | 108.2                  | 98.9                                |
| September                                                         | 100.4        | 102.0                               | 96.8                                     | 103.8                 | 99.0                                   | 102.0                                                      | 100.0          | 97.4         | 100.0          | 103.6                  | 104.2          | 108.2                  | 98.9                                |
| October                                                           | 100.9        | 102.8                               | 96.5                                     | 103.8                 | 100.0                                  | 102.0                                                      | 100.0          | 98.3         | 100.0          | 103.6                  | 104.2          | 108.2                  | 99.3                                |
| November                                                          | 100.4        | 100.7                               | 96.6                                     | 103.9                 | 100.4                                  | 102.1                                                      | 100.0          | 99.4         | 101.6          | 103.6                  | 104.2          | 108.2                  | 99.                                 |
| December                                                          | 100.6        | 101.4                               | 95.1                                     | 104.3                 | 100.8                                  | 100.5                                                      | 100.0          | 99.7         | 101.6          | 103.6                  | 104.2          | 108.2                  | 99.8                                |
| 2020                                                              |              |                                     |                                          |                       |                                        |                                                            |                |              |                |                        |                |                        |                                     |
| January                                                           | 100.3        | 100.5                               | 95.5                                     | 105.5                 | 100.5                                  | 100.5                                                      | 100.0          | 99.7         | 101.6          | 103.6                  | 104.2          | 108.2                  | 99.9                                |
| February                                                          | 100.6        | 101.6                               | 94.7                                     | 106.1                 | 100.6                                  | 100.2                                                      | 100.0          | 99.6         | 101.6          | 103.6                  | 104.8          | 108.2                  | 100.0                               |
| March                                                             | 100.8        | 102.3                               | 94.7                                     | 106.1                 | 102.6                                  | 100.3                                                      | 100.0          | 97.4         | 101.6          | 103.6                  | 104.8          | 108.2                  | 100.8                               |
| April                                                             | 100.0        | 102.8                               | 93.9                                     | 106.5                 | 98.9                                   | 102.2                                                      | 100.0          | 94.7         | 99.9           | 103.6                  | 104.8          | 108.2                  | 99.                                 |
| May<br>June                                                       | 99.6<br>98.4 | 104.0<br>102.6                      | 95.5<br>99.4                             | 108.8<br>109.1        | 99.2<br>96.9                           | 103.3<br>103.3                                             | 100.0<br>100.0 | 87.6<br>82.3 | 99.9<br>99.9   | 103.6<br>103.6         | 104.8<br>104.8 | 108.2<br>108.2         | 100.                                |
| July                                                              | 98.9         | 102.0                               | 100.3                                    | 109.1                 | 89.7                                   | 103.5                                                      | 100.0          | 87.2         | 99.9           | 103.6                  | 104.8          | 108.2                  | 100.                                |
| August                                                            | 98.8         | 102.1                               | 100.3                                    | 110.5                 | 89.2                                   | 102.5                                                      | 100.0          | 90.2         | 99.9           | 103.6                  | 104.8          | 108.2                  | 100.                                |
| September                                                         | 99.4         | 102.9                               | 100.4                                    | 110.5                 | 89.2                                   | 102.7                                                      | 100.0          | 91.8         | 99.9           | 103.6                  | 104.8          | 108.2                  | 100.                                |
| October                                                           | 99.3         | 102.8                               | 100.0                                    | 112.6                 | 89.1                                   | 103.4                                                      | 100.0          | 91.6         | 99.9           | 103.6                  | 104.8          | 108.2                  | 100.                                |
| November                                                          | 99.7         | 103.2                               | 100.1                                    | 112.6                 | 90.6                                   | 104.1                                                      | 100.0          | 91.3         | 99.9           | 103.6                  | 104.8          | 108.2                  | 100.                                |
| December                                                          | 100.9        | 105.2                               | 100.3                                    | 112.6                 | 93.8                                   | 104.4                                                      | 100.0          | 91.5         | 99.9           | 103.6                  | 104.8          | 108.2                  | 101.4                               |
| 2021                                                              |              |                                     |                                          |                       |                                        |                                                            |                |              |                |                        |                |                        |                                     |
| January                                                           | 101.6        | 106.2                               | 100.1                                    | 114.3                 | 94.0                                   | 103.9                                                      | 100.0          | 93.1         | 99.9           | 103.6                  | 104.8          | 109.5                  | 101.                                |
| February                                                          | 102.8        | 108.0                               | 100.0                                    | 113.2                 | 94.5                                   | 103.9                                                      | 100.0          | 95.4         | 99.9           | 103.6                  | 104.8          | 109.5                  | 102.                                |
| March                                                             | 104.1        | 109.9                               | 100.3                                    | 113.4                 | 96.1                                   | 103.9                                                      | 100.0          | 98.0         | 99.9           | 103.6                  | 104.8          | 109.5                  | 102.                                |
| April                                                             | 104.5        | 109.6                               | 100.3                                    | 113.4                 | 96.2                                   | 103.9                                                      | 100.0          | 100.3        | 99.9           | 103.6                  | 104.8          | 109.5                  | 103.                                |
| May                                                               | 104.3        | 107.9                               | 100.4                                    | 113.9                 | 98.5                                   | 103.9                                                      | 100.0          | 101.4        | 99.9           | 103.6                  | 104.8          | 109.5                  | 103.                                |
| June                                                              | 105.2        | 110.5                               | 99.9                                     | 113.9                 | 98.6                                   | 103.9                                                      | 100.0          | 101.5        | 99.9           | 103.6                  | 104.8          | 109.5                  | 104.                                |
| July                                                              | 105.6        | 110.2                               | 100.1                                    | 113.9                 | 102.8                                  | 104.5                                                      | 100.0          | 101.2        | 99.9           | 103.6                  | 104.8          | 109.5                  | 104.                                |
| August                                                            | 105.8        | 110.4                               | 99.9                                     | 114.0                 | 102.6                                  | 104.5                                                      | 100.0          | 102.2        | 99.9           | 103.6                  | 104.8          | 109.5                  | 104.                                |
| September                                                         | 105.9        | 110.3                               | 99.8                                     | 113.6                 | 103.2                                  | 104.9                                                      | 100.0          | 102.9        | 99.9           | 103.6                  | 104.8          | 109.5                  | 104.                                |
| October                                                           | 106.4        | 111.2                               | 99.3                                     | 113.6                 | 103.7                                  | 104.9                                                      | 100.0          | 103.2        | 99.9           | 103.6                  | 104.8          | 109.5                  | 106.                                |
| November                                                          | 107.8        | 112.0                               | 99.3                                     | 113.6                 | 108.5                                  | 104.9                                                      | 100.0          | 106.3        | 99.9           | 103.6                  | 104.8          | 109.5                  | 106.                                |
| December                                                          | 110.2        | 116.6                               | 100.0                                    | 113.6                 | 109.8                                  | 106.4                                                      | 100.0          | 108.1        | 99.9           | 103.6                  | 104.8          | 109.5                  | 107.                                |
| .022                                                              |              |                                     |                                          |                       |                                        |                                                            |                |              |                |                        |                |                        |                                     |
| January                                                           | 109.9        | 114.8                               | 99.6                                     | 113.8                 | 115.9                                  | 106.7                                                      | 100.0          | 106.5        | 99.9           | 103.6                  | 104.8          | 109.5                  | 107.                                |
| February                                                          | 112.1        | 119.3                               | 99.9                                     | 113.8                 | 115.9                                  | 107.0                                                      | 100.0          | 107.7        | 99.9           | 103.6                  | 104.8          | 111.9                  | 109.                                |
| March                                                             | 112.3        | 117.8                               | 100.1                                    | 113.8                 | 116.7                                  | 107.1                                                      | 100.0          | 112.1        | 99.9           | 103.6                  | 104.8          | 111.9                  | 109.                                |
| April                                                             | 114.3        | 119.6                               | 100.1                                    | 113.8                 | 116.7                                  | 109.1                                                      | 100.0          | 118.9        | 99.9           | 103.6                  | 104.8          | 114.7                  | 110.                                |
| May                                                               | 116.0        | 120.4                               | 100.6                                    | 115.0                 | 121.0                                  | 109.3                                                      | 100.0          | 123.3        | 99.9           | 103.6                  | 104.8          | 114.7                  | 112.                                |
| June                                                              | 117.1        | 121.2                               | 101.3                                    | 115.0                 | 121.4                                  | 109.5                                                      | 100.0          | 127.3        | 99.9           | 103.6                  | 104.8          | 114.7                  | 112.                                |
| July                                                              | 119.4        | 121.4                               | 103.1                                    | 115.9                 | 134.7                                  | 109.5                                                      | 100.0          | 129.9        | 99.9           | 103.6                  | 104.8          | 117.6                  | 112.                                |
| August                                                            | 120.4        | 123.8                               | 102.9                                    | 116.2                 | 137.9                                  | 109.6                                                      | 110.7          | 127.2        | 99.9           | 103.6                  | 104.8          | 121.6                  | 112.                                |
| September                                                         | 120.8        | 125.4                               | 102.9                                    | 116.2                 | 138.3                                  | 109.6                                                      | 119.7          | 123.9        | 99.9           | 103.6                  | 104.8          | 126.1                  | 114.                                |
| October                                                           | 120.2        | 124.2                               | 102.9                                    | 115.4                 | 137.6                                  | 109.6                                                      | 119.7          | 122.9        | 102.3          | 103.6                  | 104.8          | 126.1                  | 114.                                |
| Percentage Change between October 2022 and September 2022.        | -0.5         | -0.9                                | 0.0                                      | -0.6                  | -0.5                                   | 0.0                                                        | 0.0            | -0.8         | 2.5            | 0.0                    | 0.0            | 0.0                    | 0.0                                 |
| Percentage<br>change between<br>October 2022 and<br>October 2021. | 12.9         | 11.7                                | 3.6                                      | 1.6                   | 32.7                                   | 4.5                                                        | 19.7           | 19.1         | 2.5            | 0.0                    | 0.0            | 15.2                   | 7.4                                 |