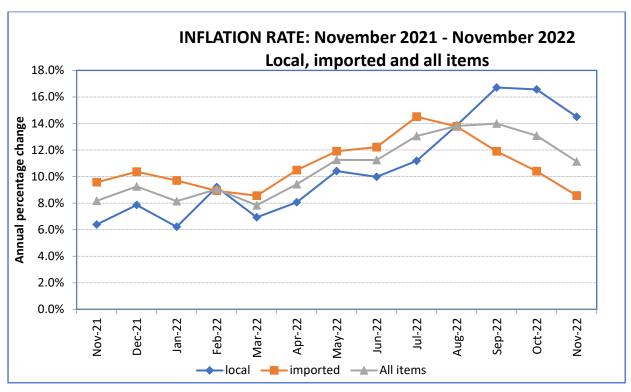

### **Annual Inflation Rate:**

Figure 2 Graphical representation of Inflation rate (%) for Local, Imported and All Items as measured by Consumer Price Index

- 1. The Consumer Price Index (CPI) for November 2022 decreased by 0.5% from 120.4 in the previous month to 119.8. Over the previous two months, the index for all items decreased by 0.3% in October 2022 and increased by 0.3% in September 2022.
- 2. When comparing the **local** and **imported** indices for **November 2022** to the previous month, Local index decreased by **0.9%** and import index also decreased by **0.1%**.
- **3.** The **rate of inflation for November 2022** is **11.1%** compare to **13.1%** in previous month. The **annual Inflation rate** for the same month of previous year, **November 2021**, was **8.2%**.
- **4.** When comparing the **annual change** in the **local** and **imported indices** for **October 2022**, the local index recorded an increase by **14.5%** and import index also increased by **8.6%**.