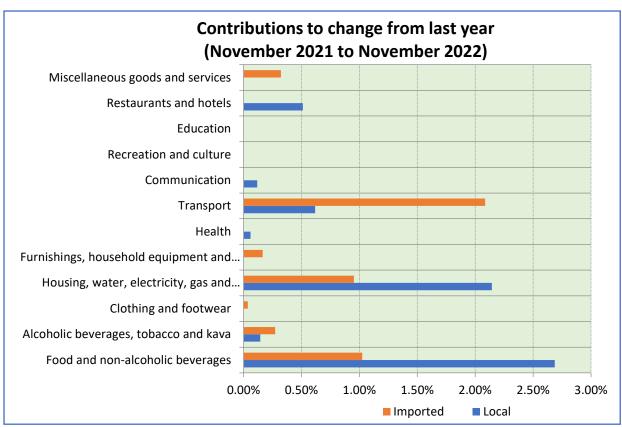

## Contribution to % Change from Last Year

Table 2 Contributions to % change from last year, all groups: November 2021 to November 2022

| Group                                                              | Local | Imported | Total |
|--------------------------------------------------------------------|-------|----------|-------|
| Food and non-alcoholic beverages                                   | 2.69% | 1.02%    | 3.71% |
| Alcoholic beverages, tobacco and kava                              | 0.14% | 0.27%    | 0.42% |
| Clothing and footwear                                              | 0.00% | 0.04%    | 0.04% |
| Housing, water, electricity, gas and other fuels                   | 2.14% | 0.95%    | 3.10% |
| Furnishings, household equipment and routine household maintenance | 0.00% | 0.16%    | 0.16% |
| Health                                                             | 0.06% | 0.00%    | 0.06% |
| Transport                                                          | 0.62% | 2.09%    | 2.70% |
| Communications                                                     | 0.12% | 0.00%    | 0.12% |
| Recreation and culture                                             | 0.00% | 0.00%    | 0.00% |
| Education                                                          | 0.00% | 0.00%    | 0.00% |
| Restaurants and hotels                                             | 0.51% | 0.00%    | 0.51% |
| Miscellaneous goods and services                                   | 0.00% | 0.32%    | 0.32% |
| TOTAL                                                              | 6.3%  | 4.9%     | 11.1% |

Figure 4 Contributions to % change from last year, all groups: November 2021 to November 2022

Table 3 Consumer Price Index by Major Groups, November 2022

| Year/month                                                         | All items          | Food and non-<br>alcoholic beverages | Alcoholic beverages,<br>tobacco and kava | Clothing and footwear | Housing, water,<br>electricity and gas | Furnishings,<br>household equipment<br>and household<br>maintenance | Health         | Transport    | Communication  | Recreation and culture | Education      | Restaurants and<br>hotels | Miscellaneous goods<br>and services |
|--------------------------------------------------------------------|--------------------|--------------------------------------|------------------------------------------|-----------------------|----------------------------------------|---------------------------------------------------------------------|----------------|--------------|----------------|------------------------|----------------|---------------------------|-------------------------------------|
| Weight                                                             | 100%               | 39.8%                                | 11.6%                                    | 2.1%                  | 10.8%                                  | 3.2%                                                                | 0.3%           | 16.4%        | 5.2%           | 1.1%                   | 2.2%           | 3.1%                      | 4.2%                                |
| 2019                                                               |                    |                                      |                                          |                       |                                        |                                                                     |                |              |                |                        |                |                           |                                     |
| January                                                            | 99.7               | 100.1                                | 100.1                                    | 102.6                 | 101.0                                  | 99.8                                                                | 100.0          | 94.4         | 100.0          | 103.6                  | 104.2          | 108.2                     | 101.0                               |
| February                                                           | 99.9               | 101.1                                | 100.2                                    | 102.9                 | 101.5                                  | 100.1                                                               | 100.0          | 92.4         | 100.0          | 103.6                  | 104.2          | 108.2                     | 101.0                               |
| March                                                              | 100.4              | 102.2                                | 99.7                                     | 101.5                 | 100.9                                  | 100.5                                                               | 100.0          | 93.9         | 100.0          | 103.6                  | 104.2          | 108.2                     | 99.8                                |
| April                                                              | 98.7               | 98.1                                 | 98.1                                     | 101.5                 | 98.9                                   | 100.6                                                               | 100.0          | 96.3         | 100.0          | 103.6                  | 104.2          | 108.2                     | 99.8                                |
| May                                                                | 99.6               | 99.5                                 | 97.7                                     | 101.5                 | 98.9                                   | 100.7                                                               | 100.0          | 98.5         | 100.0          | 103.6                  | 104.2          | 108.2                     | 98.8                                |
| June                                                               | 99.8               | 99.6                                 | 97.2                                     | 101.5                 | 100.2                                  | 100.8                                                               | 100.0          | 99.0         | 100.0          | 103.6                  | 104.2          | 108.2                     | 98.8                                |
| July                                                               | 100.0              | 100.8                                | 97.5                                     | 102.1                 | 100.3                                  | 101.7                                                               | 100.0          | 97.1         | 100.0          | 103.6                  | 104.2          | 108.2                     | 98.6                                |
| August                                                             | 100.5              | 102.2                                | 97.3                                     | 102.1                 | 100.3                                  | 101.7                                                               | 100.0          | 96.4         | 100.0          | 103.6                  | 104.2          | 108.2                     | 98.9                                |
| September                                                          | 100.4              | 102.0                                | 96.8                                     | 103.8                 | 99.0                                   | 102.0                                                               | 100.0          | 97.4         | 100.0          | 103.6                  | 104.2          | 108.2                     | 98.9                                |
| October                                                            | 100.9              | 102.8                                | 96.5                                     | 103.8                 | 100.0<br>100.4                         | 102.0                                                               | 100.0          | 98.3<br>99.4 | 100.0          | 103.6                  | 104.2          | 108.2                     | 99.3                                |
| November<br>December                                               | 100.4<br>100.6     | 100.7<br>101.4                       | 96.6<br>95.1                             | 103.9<br>104.3        | 100.4                                  | 102.1<br>100.5                                                      | 100.0<br>100.0 | 99.4         | 101.6<br>101.6 | 103.6<br>103.6         | 104.2<br>104.2 | 108.2<br>108.2            | 99.                                 |
| 2020                                                               | 100.0              | 101.4                                | 33.1                                     | 104.3                 | 100.0                                  | 100.5                                                               | 100.0          | 33.1         | 101.0          | 103.0                  | 104.2          | 100.2                     | 33.0                                |
| January                                                            | 100.3              | 100.5                                | 95.5                                     | 105.5                 | 100.5                                  | 100.5                                                               | 100.0          | 99.7         | 101.6          | 103.6                  | 104.2          | 108.2                     | 99.                                 |
| February                                                           | 100.6              | 101.6                                | 94.7                                     | 106.1                 | 100.6                                  | 100.2                                                               | 100.0          | 99.6         | 101.6          | 103.6                  | 104.8          | 108.2                     | 100.                                |
| March                                                              | 100.8              | 102.3                                | 94.7                                     | 106.1                 | 102.6                                  | 100.3                                                               | 100.0          | 97.4         | 101.6          | 103.6                  | 104.8          | 108.2                     | 100.                                |
| April                                                              | 100.0              | 102.8                                | 93.9                                     | 106.5                 | 98.9                                   | 102.2                                                               | 100.0          | 94.7         | 99.9           | 103.6                  | 104.8          | 108.2                     | 99.                                 |
| May                                                                | 99.6               | 104.0                                | 95.5                                     | 108.8                 | 99.2                                   | 103.3                                                               | 100.0          | 87.6         | 99.9           | 103.6                  | 104.8          | 108.2                     | 100.                                |
| June                                                               | 98.4               | 102.6                                | 99.4                                     | 109.1                 | 96.9                                   | 103.3                                                               | 100.0          | 82.3         | 99.9           | 103.6                  | 104.8          | 108.2                     | 100.                                |
| July                                                               | 98.9               | 103.5                                | 100.3                                    | 109.1                 | 89.7                                   | 102.5                                                               | 100.0          | 87.2         | 99.9           | 103.6                  | 104.8          | 108.2                     | 100.                                |
| August                                                             | 98.8               | 102.1                                | 100.3                                    | 110.5                 | 89.2                                   | 102.5                                                               | 100.0          | 90.2         | 99.9           | 103.6                  | 104.8          | 108.2                     | 100.                                |
| September                                                          | 99.4               | 102.9                                | 100.4                                    | 110.5                 | 89.2                                   | 102.7                                                               | 100.0          | 91.8         | 99.9           | 103.6                  | 104.8          | 108.2                     | 100.                                |
| October                                                            | 99.3               | 102.8                                | 100.0                                    | 112.6                 | 89.1                                   | 103.4                                                               | 100.0          | 91.6         | 99.9           | 103.6                  | 104.8          | 108.2                     | 100.                                |
| November                                                           | 99.7<br>100.9      | 103.2<br>105.2                       | 100.1<br>100.3                           | 112.6<br>112.6        | 90.6<br>93.8                           | 104.1<br>104.4                                                      | 100.0<br>100.0 | 91.3<br>91.5 | 99.9<br>99.9   | 103.6<br>103.6         | 104.8<br>104.8 | 108.2<br>108.2            | 100.                                |
| December<br>2021                                                   | 100.9              | 105.2                                | 100.5                                    | 112.0                 | 93.0                                   | 104.4                                                               | 100.0          | 91.5         | 33.3           | 105.0                  | 104.6          | 100.2                     | 101.                                |
|                                                                    |                    |                                      |                                          |                       |                                        |                                                                     |                |              |                | 400.0                  |                |                           |                                     |
| January                                                            | 101.6              | 106.2                                | 100.1                                    | 114.3                 | 94.0                                   | 103.9                                                               | 100.0          | 93.1         | 99.9           | 103.6                  | 104.8          | 109.5                     | 101.                                |
| February                                                           | 102.8              | 108.0                                | 100.0                                    | 113.2                 | 94.5                                   | 103.9                                                               | 100.0          | 95.4         | 99.9           | 103.6                  | 104.8          | 109.5                     | 102.                                |
| March                                                              | 104.1              | 109.9                                | 100.3                                    | 113.4                 | 96.1                                   | 103.9                                                               | 100.0          | 98.0         | 99.9           | 103.6                  | 104.8          | 109.5                     | 102.                                |
| April                                                              | 104.5              | 109.6                                | 100.3                                    | 113.4                 | 96.2                                   | 103.9                                                               | 100.0          | 100.3        | 99.9           | 103.6                  | 104.8          | 109.5                     | 103.                                |
| May                                                                | 104.3              | 107.9                                | 100.4                                    | 113.9                 | 98.5                                   | 103.9                                                               | 100.0          | 101.4        | 99.9           | 103.6                  | 104.8          | 109.5                     | 103.                                |
| June                                                               | 105.2              | 110.5                                | 99.9                                     | 113.9                 | 98.6                                   | 103.9                                                               | 100.0          | 101.5        | 99.9           | 103.6                  | 104.8          | 109.5                     | 104.                                |
| July                                                               | 105.6              | 110.2                                | 100.1                                    | 113.9                 | 102.8                                  | 104.5                                                               | 100.0          | 101.2        | 99.9           | 103.6                  | 104.8          | 109.5                     | 104.                                |
| August                                                             | 105.8              | 110.4                                | 99.9                                     | 114.0                 | 102.6                                  | 104.5                                                               | 100.0          | 102.2        | 99.9           | 103.6                  | 104.8          | 109.5                     | 104.                                |
| September                                                          | 105.9              | 110.3                                | 99.8                                     | 113.6                 | 103.2                                  | 104.9                                                               | 100.0          | 102.9        | 99.9           | 103.6                  | 104.8          | 109.5                     | 104.                                |
| October                                                            | 106.4              | 111.2                                | 99.3                                     | 113.6                 | 103.7                                  | 104.9                                                               | 100.0          | 103.2        | 99.9           | 103.6                  | 104.8          | 109.5                     | 106.                                |
| November                                                           | 107.8              | 112.0                                | 99.3                                     | 113.6                 | 108.5                                  | 104.9                                                               | 100.0          | 106.3        | 99.9           | 103.6                  | 104.8          | 109.5                     | 106.                                |
| December                                                           | 110.2              | 116.6                                | 100.0                                    | 113.6                 | 109.8                                  | 106.4                                                               | 100.0          | 108.1        | 99.9           | 103.6                  | 104.8          | 109.5                     | 107.                                |
| 2022                                                               |                    |                                      | _                                        |                       |                                        |                                                                     |                |              |                |                        |                |                           |                                     |
| January                                                            | 109.9              | 114.8                                | 99.6                                     | 113.8                 | 115.9                                  | 106.7                                                               | 100.0          | 106.5        | 99.9           | 103.6                  | 104.8          | 109.5                     | 107.                                |
| February                                                           | 112.1              | 119.3                                | 99.9                                     | 113.8                 | 115.9                                  | 107.0                                                               | 100.0          | 107.7        | 99.9           | 103.6                  | 104.8          | 111.9                     | 109.                                |
| March                                                              | 112.3              | 117.8                                | 100.1                                    | 113.8                 | 116.7                                  | 107.1                                                               | 100.0          | 112.1        | 99.9           | 103.6                  | 104.8          | 111.9                     | 109.                                |
| April                                                              | 114.3              | 119.6                                | 100.1                                    | 113.8                 | 116.7                                  | 109.1                                                               | 100.0          | 118.9        | 99.9           | 103.6                  | 104.8          | 114.7                     | 110.                                |
| May                                                                | 116.0              | 120.4                                | 100.6                                    | 115.0                 | 121.0                                  | 109.3                                                               | 100.0          | 123.3        | 99.9           | 103.6                  | 104.8          | 114.7                     | 112.                                |
| June                                                               | 117.1              | 121.2                                | 101.3                                    | 115.0                 | 121.4                                  | 109.5                                                               | 100.0          | 127.3        | 99.9           | 103.6                  | 104.8          | 114.7                     | 112.                                |
| July                                                               | 119.4              | 121.4                                | 103.1                                    | 115.9                 | 134.7                                  | 109.5                                                               | 100.0          | 129.9        | 99.9           | 103.6                  | 104.8          | 117.6                     | 112.                                |
| August                                                             | 120.4              | 123.8                                | 102.9                                    | 116.2                 | 137.9                                  | 109.6                                                               | 110.7          | 127.2        | 99.9           | 103.6                  | 104.8          | 121.6                     | 112.                                |
| September                                                          | 120.8              | 125.4                                | 102.9                                    | 116.2                 | 138.3                                  | 109.6                                                               | 119.7          | 123.9        | 99.9           | 103.6                  | 104.8          | 126.1                     | 114.                                |
| October                                                            | 120.4              | 124.2                                | 102.9                                    | 115.4                 | <mark>139.4</mark>                     | 109.6                                                               | 119.7          | 122.9        | 102.3          | 103.6                  | 104.8          | 126.1                     | 114.                                |
| November                                                           | <mark>119.8</mark> | 122.1                                | 103.2                                    | 115.4                 | <mark>139.2</mark>                     | 110.5                                                               | 119.7          | 124.0        | 102.3          | 103.6                  | 104.8          | 127.2                     | 114.                                |
| Percentage<br>change between<br>November 2022<br>and October 2022. | -0.5               | -1.7                                 | 0.3                                      | 0.0                   | -0.1                                   | 0.8                                                                 | 0.0            | 0.9          | 0.0            | 0.0                    | 0.0            | 0.9                       | 0.3                                 |
| Percentage change between November 2022 and November 2021.         | 11.1               | 9.0                                  | 3.9                                      | 1.6                   | 28.4                                   | 5.3                                                                 | 19.7           | 16.7         | 2.5            | 0.0                    | 0.0            | 16.2                      | 7.7                                 |