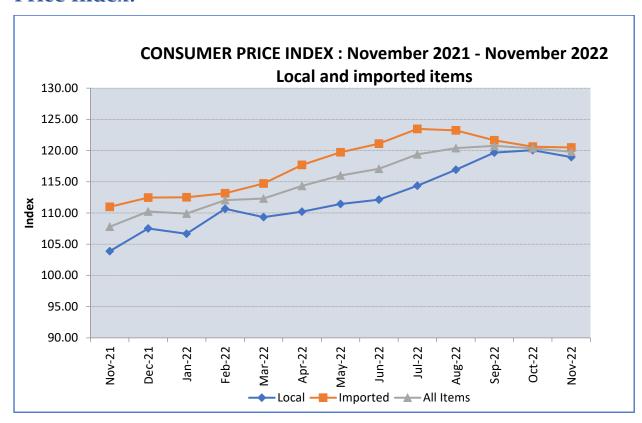

# **Price Index:**

Figure 1 Graphical representation of Consumer Price Index for Total, Local and Imported Components

- 1. The Consumer Price Index (CPI) for November 2022 decreased by 0.5% from 120.4 in the previous month to 119.8. Over the previous two months, the index for all items decreased by 0.3% in October 2022 and increased by 0.3% in September 2022.
- 2. When comparing the **local** and **imported** indices for **November 2022** to the previous month, Local index decreased by **0.9%** and import index also decreased by **0.1%**.
- **3.** The **rate of inflation for November 2022** is **11.1%** compare to **13.1%** in previous month. The **annual Inflation rate** for the same month of previous year, **November 2021**, was **8.2%**.
- **4.** When comparing the **annual change** in the **local** and **imported indices** for **October 2022**, the local index recorded an increase by **14.5%** and import index also increased by **8.6%**.