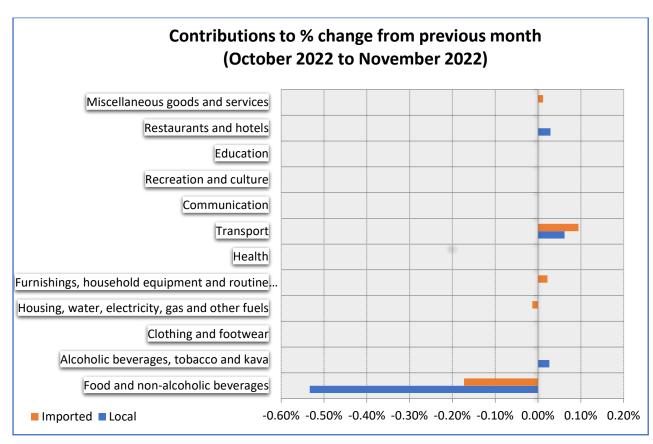

## Contribution to % Change from Previous Month

Table 1 Contribution to % change from previous month, All groups: October 2022 to November 2022

| Group                                                              | Local  | Imported | Total  |
|--------------------------------------------------------------------|--------|----------|--------|
| Food and non-alcoholic beverages                                   | -0.53% | -0.17%   | -0.71% |
| Alcoholic beverages, tobacco and kava                              | 0.03%  | 0.00%    | 0.03%  |
| Clothing and footwear                                              | 0.00%  | 0.00%    | 0.00%  |
| Housing, water, electricity, gas and other fuels                   | 0.00%  | -0.01%   | -0.01% |
| Furnishings, household equipment and routine household maintenance | 0.00%  | 0.02%    | 0.02%  |
| Health                                                             | 0.00%  | 0.00%    | 0.00%  |
| Transport                                                          | 0.06%  | 0.09%    | 0.16%  |
| Communication                                                      | 0.00%  | 0.00%    | 0.00%  |
| Recreation and culture                                             | 0.00%  | 0.00%    | 0.00%  |
| Education                                                          | 0.00%  | 0.00%    | 0.00%  |
| Restaurants and hotels                                             | 0.03%  | 0.00%    | 0.03%  |
| Miscellaneous goods and services                                   | 0.00%  | 0.01%    | 0.01%  |
| TOTAL                                                              | -0.4%  | -0.1%    | -0.5%  |

Figure 3 Contribution to % change from previous month, All groups: October 2022 to November 2022