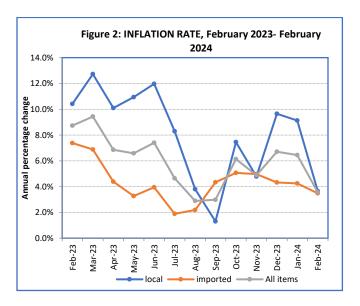

#### **Annual Inflation Rate**

The inflation rate has declined over the past two months. Comparing the annual inflation rate of February 2024 which is 3.6% for all items to that of the previous month 6.4% indicates a significant decline (Figure 2).

When comparing annual changes for Local and imported components, Local inflation has mainly influenced all items' inflation over the previous two months and has been significantly higher than imported annual change. In February 2024 the gap between the Local and Imported rate of inflation is very small with Local annual change at 3.7% and imported at 3.5%.