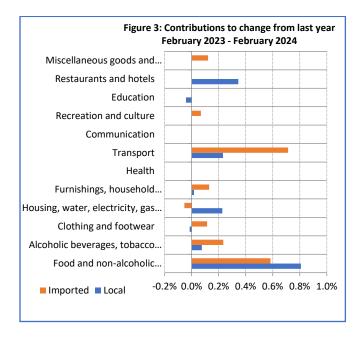

## **Contribution to Change (Previous Year)**

Figure 3 shows the percentage change by groups in February 2024 compared to February 2023. Food & Non-Alcoholic Beverages remains the major contributor with 1.4 percentage points followed by Transport with a 0.9 percentage point contribution to the annual increase of 3.6%.

The remaining groups Alcoholic Beverages, Tobacco & Kava, Restaurants & Hotels, Housing, Water, Electricity, Gas and other Fuels, Clothing & Footwear, Furnishing, Household Equipment & routine household maintenance, Recreation and Culture and Miscellaneous goods & services contributed 0.3, 0.3, 0.2, 0.1, 0.1, 0.1 and 0.1 percentage points respectively.

The Imported Goods contributed 1.9 percentage points which was slightly higher than that of Local with 1.7 percentage points contribution. The majority of the contribution from the Imported component was attributed to the increase in Transport 0.7% and imported Food Items 0.6%. For instance, increase in cost of transport by air and road for passengers and food items such as sugar, milk, and cereal.

For Local component contribution, the majority was attributed to Food & Non-Alcoholic Beverages (0.8%) and Restaurants & Hotels (0.4%).