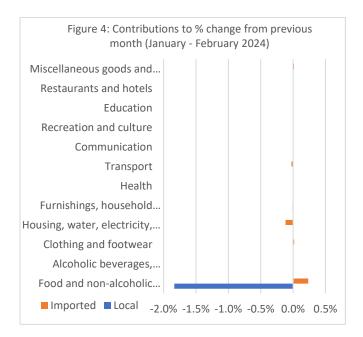

## **All Groups Contribution (Previous Month)**

Illustrated in Figure 4 Food & Non-Alcoholic Beverages was the largest contributor to the 1.7% decline in CPI from the previous month with a 1.6 percentage point contribution to the overall decrease in February 2024. Of the total overall contribution of the group, Local components contributed a 1.8 percentage point to the overall decline in CPI while Imported components contributed a positive 0.23 percentage points.

Housing, Water, Electricity, Gas & Other Fuels was the second largest with a total of 0.1 percentage point contribution to the overall decline from the previous month. This contribution was attributed to all Imported components.

Transport contributed 0.03 percentage points to the overall decline of the CPI from the previous month, in addition to the 0.01 Furnishing, household equipment and routine household maintenance.

Alternatively, Clothing & Footwear and Miscellaneous goods and services recorded an increase of 0.02 and 0.01 percentage points respectively.

When comparing Local and Imported Items contribution, most of the decline was attributed to Local components which contributed a total of 1.8 percentage points to the overall decline in CPI from the previous month. On the other hand, imported components contributed a 0.1 per cent increase.