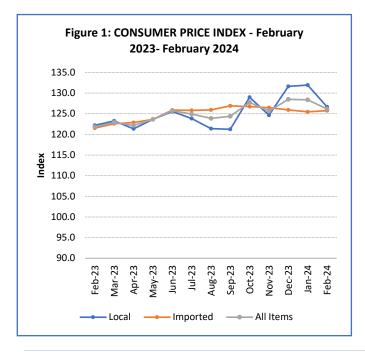

## **Summary**

The Consumer Price Index (CPI) for February 2024 for all items is 128.4. Compared to the same month in the previous year, CPI increased by 3.6% (annual inflation rate). The index for February 2023 was 130.4.

CPI decreased by 1.7% from 128.4 in the previous month to 126.2 (Figure 1). This was mainly driven by the decline in the price of food items.

Over the previous two months, the index for all items increased by 2.3% in December 2023 to

140.0, then slightly decreased by 0.1% in January 2024 to 139.8.

The price of Local goods components rose by 3.7% compared to the same month in the previous year. This was attributed to the increase in prices of fish, seafood, crops, and vegetables.

The price of the Imported goods component also increased by 3.5% compared to the same month in the previous year. This was mainly driven by the rise in prices of goods such as clothing and footwear, alcoholic beverages, tobacco, and airfare.