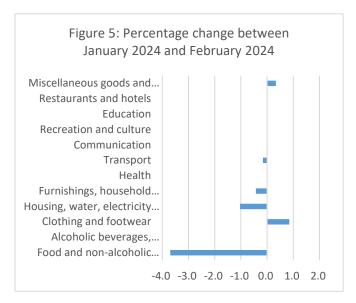

## **Percentage Changes by Group**

As presented in figure 5:

#### **Food and Non-Alcoholic Beverages**

The Food and Non-Alcoholic Beverages index declined by 3.7% from the previous month. This decline was mainly due to the decrease in prices of goods which included Tuna, Palu, cockles, suckling pig, Talo futuna, yam (early/late), manioke, watermelon, carrots, and H/cabbage.

#### Clothing & Footwear

The index for this group saw an 0.8% increase from the previous month with was mainly influenced by the increase in prices of items such as school shirts.

### Housing, Water, Electricity & Gas

The 1% decline from the index of the previous month in this group was mainly due to decrease in prices for products such as timber, roofing iron and cement bag.

# Furnishing, Household Equipment & Household Maintenance

The index for this group saw a decrease of 0.4% from the previous month. This was attributed to a decrease in price of furniture such as beds and household items such as mosquito coils.

#### **Transport**

A 0.2% slight decline in the overall index for transport group was recorded in February 2024 compared to the previous month. Although the increase in retail price of fuel was taken into account, the average price showed this slight decrease.

#### **Miscellaneous Goods and Services**

All other goods and services saw a 0.3% increase in index from that of the previous month.

All other remaining groups of items recorded no changes from the previous month.