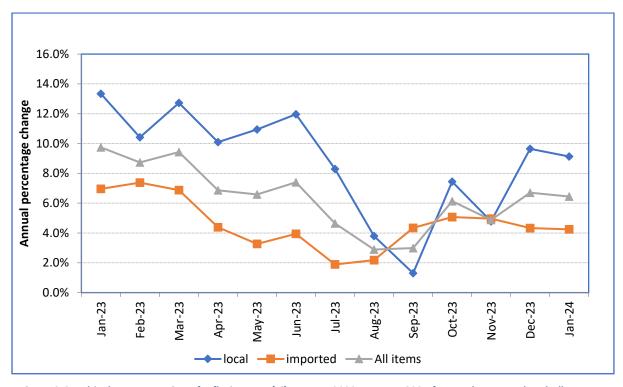

## **Annual Trend**

Figure 1 Graphical representation of Consumer Price Index for January 2023- January 2024 Total, Local and Imported
Components

Figure 2 Graphical representation of Inflation rate (%) January 2023- January 2024 for Local, Imported and All Items as measured by Consumer Price Index

The rate of inflation for January 2024 is 6.4% compared to 6.7% in the previous month. The annual Inflation rate for the same month of the previous year, January 2023, was 9.7%. When comparing the annual change in the local and imported indices, the local index recorded an increase of 9.1% and the import index also increased by 4.2% since January 2023.