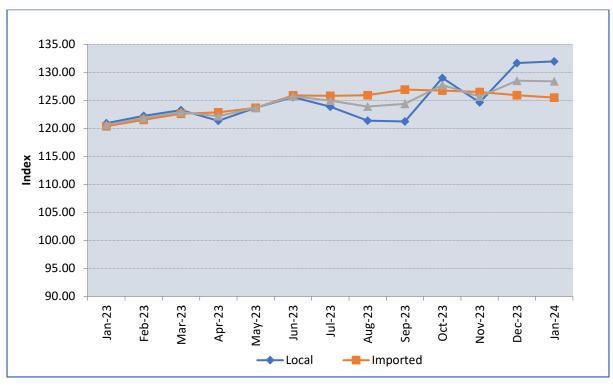

## **Annual Trend**

Figure 1 Graphical representation of Consumer Price Index for January 2023- January 2024 Total, Local and Imported
Components

Figure 2 Graphical representation of Inflation rate (%) January 2023- January 2024 for Local, Imported and All Items as measured by Consumer Price Index

The **Consumer Price Index (CPI)** for **January 2024** decreased by **0.1%** from **128.5** in the previous month to **128.4**. Over the previous two months, the index for all items decreased by **1.6%** in November 2023 and increased by **2.3%** in December 2023. When comparing the **local** and **imported** indices for January 2024, the local index increased by **0.2%** and the import index decreased by **0.4%** from the previous month.

The rate of inflation for January 2024 is 6.4% compared to 6.7% in the previous month. The annual Inflation rate for the same month of the previous year, January 2023, was 9.7%. When comparing the annual change in the local and imported indices, the local index recorded an increase of 9.1% and the import index also increased by 4.2% since January 2023.