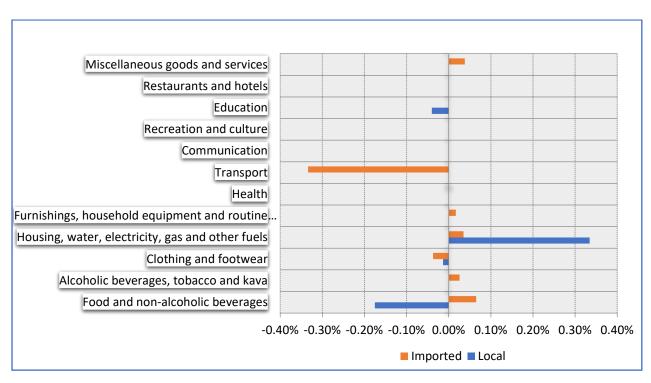

Table 1 Contribution to % change from the previous month, All groups: December 2023 to January 2024

| Group                                                              | Local  | Imported | Total  |
|--------------------------------------------------------------------|--------|----------|--------|
| Food and non-alcoholic beverages                                   | -0.18% | 0.07%    | -0.11% |
| Alcoholic beverages, tobacco and kava                              | 0.00%  | 0.03%    | 0.03%  |
| Clothing and footwear                                              | -0.01% | -0.04%   | -0.05% |
| Housing, water, electricity, gas and other fuels                   | 0.33%  | 0.04%    | 0.37%  |
| Furnishings, household equipment and routine household maintenance | 0.00%  | 0.02%    | 0.02%  |
| Health                                                             | 0.00%  | 0.00%    | 0.00%  |
| Transport                                                          | 0.00%  | -0.33%   | -0.33% |
| Communication                                                      | 0.00%  | 0.00%    | 0.00%  |
| Recreation and culture                                             | 0.00%  | 0.00%    | 0.00%  |
| Education                                                          | -0.04% | 0.00%    | -0.04% |
| Restaurants and hotels                                             | 0.00%  | 0.00%    | 0.00%  |
| Miscellaneous goods and services                                   | 0.00%  | 0.04%    | 0.04%  |
| TOTAL                                                              | 0.11%  | -0.19%   | -0.08% |

Figure 3 Contribution to % change from the previous month, All groups: December 2023 - January 2024

Table 2 Contributions to % change from last year, all groups: January 2023 to January 2024

| Group                                                              | Local  | Imported | Total |
|--------------------------------------------------------------------|--------|----------|-------|
| Food and non-alcoholic beverages                                   | 3.28%  | 0.93%    | 4.2%  |
| Alcoholic beverages, tobacco and kava                              | 0.01%  | 0.26%    | 0.3%  |
| Clothing and footwear                                              | -0.01% | 0.09%    | 0.1%  |
| Housing, water, electricity, gas and other fuels                   | 0.23%  | 0.07%    | 0.3%  |
| Furnishings, household equipment and routine household maintenance | 0.03%  | 0.15%    | 0.2%  |
| Health                                                             | 0.00%  | 0.00%    | 0.0%  |
| Transport                                                          | 0.27%  | 0.60%    | 0.9%  |
| Communications                                                     | 0.00%  | 0.00%    | 0.0%  |
| Recreation and culture                                             | 0.00%  | 0.07%    | 0.1%  |
| Education                                                          | -0.04% | 0.00%    | 0.0%  |
| Restaurants and hotels                                             | 0.35%  | 0.00%    | 0.3%  |
| Miscellaneous goods and services                                   | 0.00%  | 0.17%    | 0.2%  |
| TOTAL                                                              | 4.11%  | 2.33%    | 6.4%  |