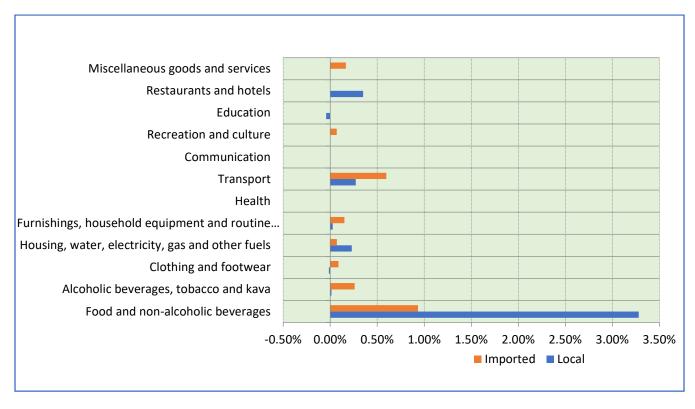

Figure 3 Contribution to % change from the previous month, All groups: December 2023 - January 2024

Table 2 Contributions to % change from last year, all groups: January 2023 to January 2024

| Group                                                              | Local  | Imported | Total |
|--------------------------------------------------------------------|--------|----------|-------|
| Food and non-alcoholic beverages                                   | 3.28%  | 0.93%    | 4.2%  |
| Alcoholic beverages, tobacco and kava                              | 0.01%  | 0.26%    | 0.3%  |
| Clothing and footwear                                              | -0.01% | 0.09%    | 0.1%  |
| Housing, water, electricity, gas and other fuels                   | 0.23%  | 0.07%    | 0.3%  |
| Furnishings, household equipment and routine household maintenance | 0.03%  | 0.15%    | 0.2%  |
| Health                                                             | 0.00%  | 0.00%    | 0.0%  |
| Transport                                                          | 0.27%  | 0.60%    | 0.9%  |
| Communications                                                     | 0.00%  | 0.00%    | 0.0%  |
| Recreation and culture                                             | 0.00%  | 0.07%    | 0.1%  |
| Education                                                          | -0.04% | 0.00%    | 0.0%  |
| Restaurants and hotels                                             | 0.35%  | 0.00%    | 0.3%  |
| Miscellaneous goods and services                                   | 0.00%  | 0.17%    | 0.2%  |
| TOTAL                                                              | 4.11%  | 2.33%    | 6.4%  |

Figure 4 Contributions to % change from last year, all groups: January 2023 to January 2024

Table 3 Consumer Price Index by Major Groups

| Year/month | All items | Food and non-<br>alcoholic beverages | Alcoholic beverages,<br>tobacco and kava | Clothing and footwear | Housing, water,<br>electricity and gas | Furnishings,<br>household equipment<br>and household<br>maintenance | Health | Transport | Communication | Recreation and culture | Education | Restaurants and<br>hotels | Miscellaneous goods |
|------------|-----------|--------------------------------------|------------------------------------------|-----------------------|----------------------------------------|---------------------------------------------------------------------|--------|-----------|---------------|------------------------|-----------|---------------------------|---------------------|
| Weight     | 100%      | 39.8%                                | 11.6%                                    | 2.1%                  | 10.8%                                  | 3.2%                                                                | 0.3%   | 16.4%     | 5.2%          | 1.1%                   | 2.2%      | 3.1%                      | 4.2                 |
| 19         |           |                                      |                                          |                       |                                        |                                                                     |        |           |               |                        |           |                           |                     |
| January    | 99.7      | 100.1                                | 100.1                                    | 102.6                 | 101.0                                  | 99.8                                                                | 100.0  | 94.4      | 100.0         | 103.6                  | 104.2     | 108.2                     | 101                 |
| February   | 99.9      | 101.1                                | 100.2                                    | 102.9                 | 101.5                                  | 100.1                                                               | 100.0  | 92.4      | 100.0         | 103.6                  | 104.2     | 108.2                     | 101                 |
| March      | 100.4     | 102.2                                | 99.7                                     | 101.5                 | 100.9                                  | 100.5                                                               | 100.0  | 93.9      | 100.0         | 103.6                  | 104.2     | 108.2                     | 99                  |
| April      | 98.7      | 98.1                                 | 98.1                                     | 101.5                 | 98.9                                   | 100.6                                                               | 100.0  | 96.3      | 100.0         | 103.6                  | 104.2     | 108.2                     | 99                  |
| May        | 99.6      | 99.5                                 | 97.7                                     | 101.5                 | 98.9                                   | 100.7                                                               | 100.0  | 98.5      | 100.0         | 103.6                  | 104.2     | 108.2                     | 98                  |
| June       | 99.8      | 99.6                                 | 97.2                                     | 101.5                 | 100.2                                  | 100.8                                                               | 100.0  | 99.0      | 100.0         | 103.6                  | 104.2     | 108.2                     | 98                  |
| July       | 100.0     | 100.8                                | 97.5                                     | 102.1                 | 100.3                                  | 101.7                                                               | 100.0  | 97.1      | 100.0         | 103.6                  | 104.2     | 108.2                     | 98                  |
| August     | 100.5     | 102.2                                | 97.3                                     | 102.1                 | 100.3                                  | 101.7                                                               | 100.0  | 96.4      | 100.0         | 103.6                  | 104.2     | 108.2                     | 98                  |
| September  | 100.4     | 102.0                                | 96.8                                     | 103.8                 | 99.0                                   | 102.0                                                               | 100.0  | 97.4      | 100.0         | 103.6                  | 104.2     | 108.2                     | 98                  |
| October    | 100.9     | 102.8                                | 96.5                                     | 103.8                 | 100.0                                  | 102.0                                                               | 100.0  | 98.3      | 100.0         | 103.6                  | 104.2     | 108.2                     | 9                   |
| November   | 100.4     | 100.7                                | 96.6                                     | 103.9                 | 100.4                                  | 102.1                                                               | 100.0  | 99.4      | 101.6         | 103.6                  | 104.2     | 108.2                     | 9                   |
| December   | 100.6     | 101.4                                | 95.1                                     | 104.3                 | 100.8                                  | 100.5                                                               | 100.0  | 99.7      | 101.6         | 103.6                  | 104.2     | 108.2                     | 9                   |
| 20         | -         |                                      | -                                        | -                     |                                        |                                                                     | -      |           | -             | -                      |           |                           |                     |
| January    | 100.3     | 100.5                                | 95.5                                     | 105.5                 | 100.5                                  | 100.5                                                               | 100.0  | 99.7      | 101.6         | 103.6                  | 104.2     | 108.2                     | 9                   |
| February   | 100.6     | 101.6                                | 94.7                                     | 106.1                 | 100.6                                  | 100.2                                                               | 100.0  | 99.6      | 101.6         | 103.6                  | 104.8     | 108.2                     | 10                  |
| March      | 100.8     | 102.3                                | 94.7                                     | 106.1                 | 102.6                                  | 100.3                                                               | 100.0  | 97.4      | 101.6         | 103.6                  | 104.8     | 108.2                     | 10                  |
| April      | 100.0     | 102.8                                | 93.9                                     | 106.5                 | 98.9                                   | 102.2                                                               | 100.0  | 94.7      | 99.9          | 103.6                  | 104.8     | 108.2                     | 9                   |
| May        | 99.6      | 104.0                                | 95.5                                     | 108.8                 | 99.2                                   | 103.3                                                               | 100.0  | 87.6      | 99.9          | 103.6                  | 104.8     | 108.2                     | 10                  |
| June       | 98.4      | 102.6                                | 99.4                                     | 109.1                 | 96.9                                   | 103.3                                                               | 100.0  | 82.3      | 99.9          | 103.6                  | 104.8     | 108.2                     | 10                  |
| July       | 98.9      | 103.5                                | 100.3                                    | 109.1                 | 89.7                                   | 102.5                                                               | 100.0  | 87.2      | 99.9          | 103.6                  | 104.8     | 108.2                     | 10                  |
| August     | 98.8      | 102.1                                | 100.3                                    | 110.5                 | 89.2                                   | 102.5                                                               | 100.0  | 90.2      | 99.9          | 103.6                  | 104.8     | 108.2                     | 10                  |
| September  | 99.4      | 102.9                                | 100.4                                    | 110.5                 | 89.2                                   | 102.7                                                               | 100.0  | 91.8      | 99.9          | 103.6                  | 104.8     | 108.2                     | 10                  |
| October    | 99.3      | 102.8                                | 100.0                                    | 112.6                 | 89.1                                   | 103.4                                                               | 100.0  | 91.6      | 99.9          | 103.6                  | 104.8     | 108.2                     | 10                  |
| November   | 99.7      | 103.2                                | 100.1                                    | 112.6                 | 90.6                                   | 104.1                                                               | 100.0  | 91.3      | 99.9          | 103.6                  | 104.8     | 108.2                     | 10                  |
| December   | 100.9     | 105.2                                | 100.3                                    | 112.6                 | 93.8                                   | 104.4                                                               | 100.0  | 91.5      | 99.9          | 103.6                  | 104.8     | 108.2                     | 10                  |
| 21         |           |                                      |                                          |                       |                                        |                                                                     |        |           |               |                        |           |                           |                     |
| January    | 101.6     | 106.2                                | 100.1                                    | 114.3                 | 94.0                                   | 103.9                                                               | 100.0  | 93.1      | 99.9          | 103.6                  | 104.8     | 109.5                     | 10                  |
| February   | 102.8     | 108.0                                | 100.0                                    | 113.2                 | 94.5                                   | 103.9                                                               | 100.0  | 95.4      | 99.9          | 103.6                  | 104.8     | 109.5                     | 10                  |
| March      | 104.1     | 109.9                                | 100.3                                    | 113.4                 | 96.1                                   | 103.9                                                               | 100.0  | 98.0      | 99.9          | 103.6                  | 104.8     | 109.5                     | 10                  |
| April      | 104.5     | 109.6                                | 100.3                                    | 113.4                 | 96.2                                   | 103.9                                                               | 100.0  | 100.3     | 99.9          | 103.6                  | 104.8     | 109.5                     | 10                  |
| May        | 104.3     | 107.9                                | 100.4                                    | 113.9                 | 98.5                                   | 103.9                                                               | 100.0  | 101.4     | 99.9          | 103.6                  | 104.8     | 109.5                     | 10                  |
| June       | 105.2     | 110.5                                | 99.9                                     | 113.9                 | 98.6                                   | 103.9                                                               | 100.0  | 101.5     | 99.9          | 103.6                  | 104.8     | 109.5                     | 10                  |
| July       | 105.6     | 110.2                                | 100.1                                    | 113.9                 | 102.8                                  | 104.5                                                               | 100.0  | 101.2     | 99.9          | 103.6                  | 104.8     | 109.5                     | 10                  |
| August     | 105.8     | 110.4                                | 99.9                                     | 114.0                 | 102.6                                  | 104.5                                                               | 100.0  | 102.2     | 99.9          | 103.6                  | 104.8     | 109.5                     | 10                  |
| September  | 105.9     | 110.3                                | 99.8                                     | 113.6                 | 103.2                                  | 104.9                                                               | 100.0  | 102.9     | 99.9          | 103.6                  | 104.8     | 109.5                     | 10                  |
| October    |           |                                      |                                          |                       |                                        |                                                                     |        |           |               |                        |           |                           |                     |
|            | 106.4     | 111.2                                | 99.3                                     | 113.6                 | 103.7                                  | 104.9                                                               | 100.0  | 103.2     | 99.9          | 103.6                  | 104.8     | 109.5                     | 10                  |
| November   | 107.8     | 112.0                                | 99.3                                     | 113.6                 | 108.5                                  | 104.9                                                               | 100.0  | 106.3     | 99.9          | 103.6                  | 104.8     | 109.5                     | 10                  |
| December   | 110.2     | 116.6                                | 100.0                                    | 113.6                 | 109.8                                  | 106.4                                                               | 100.0  | 108.1     | 99.9          | 103.6                  | 104.8     | 109.5                     | 10                  |
| 22         |           |                                      |                                          |                       |                                        |                                                                     |        |           |               |                        |           |                           |                     |
| January    | 109.9     | 114.8                                | 99.6                                     | 113.8                 | 115.9                                  | 106.7                                                               | 100.0  | 106.5     | 99.9          | 103.6                  | 104.8     | 109.5                     | 10                  |
| February   | 112.1     | 114.8                                | 99.9                                     | 113.8                 | 115.9                                  | 106.7                                                               | 100.0  | 106.5     | 99.9          | 103.6                  | 104.8     | 111.9                     | 10                  |
|            |           |                                      |                                          |                       |                                        |                                                                     |        |           |               |                        |           |                           |                     |
| March      | 112.3     | 117.8                                | 100.1                                    | 113.8                 | 116.7                                  | 107.1                                                               | 100.0  | 112.1     | 99.9          | 103.6                  | 104.8     | 111.9                     | 10                  |
| April      | 114.3     | 119.6                                | 100.1                                    | 113.8                 | 116.7                                  | 109.1                                                               | 100.0  | 118.9     | 99.9          | 103.6                  | 104.8     | 114.7                     | 11                  |
| May        | 116.0     | 120.4                                | 100.6                                    | 115.0                 | 121.0                                  | 109.3                                                               | 100.0  | 123.3     | 99.9          | 103.6                  | 104.8     | 114.7                     | 11                  |
| June       | 117.1     | 121.2                                | 101.3                                    | 115.0                 | 121.4                                  | 109.5                                                               | 100.0  | 127.3     | 99.9          | 103.6                  | 104.8     | 114.7                     | 11                  |
| July       | 119.4     | 121.4                                | 103.1                                    | 115.9                 | 134.7                                  | 109.5                                                               | 100.0  | 129.9     | 99.9          | 103.6                  | 104.8     | 117.6                     | 11                  |
| August     | 120.4     | 123.8                                | 102.9                                    | 116.2                 | 137.9                                  | 109.6                                                               | 110.7  | 127.2     | 99.9          | 103.6                  | 104.8     | 121.6                     | 11                  |
| September  | 120.8     | 125.4                                | 102.9                                    | 116.2                 | 138.3                                  | 109.6                                                               | 119.7  | 123.9     | 99.9          | 103.6                  | 104.8     | 126.1                     | 11                  |
| October    | 120.4     | 124.2                                | 102.9                                    | 115.4                 | 139.4                                  | 109.6                                                               | 119.7  | 122.9     | 102.3         | 103.6                  | 104.8     | 126.1                     | 11                  |
| November   | 119.8     | 122.1                                | 103.2                                    | 115.4                 | 139.2                                  | 110.5                                                               | 119.7  | 124.0     | 102.3         | 103.6                  | 104.8     | 127.2                     | 11                  |
| December   | 120.4     | 123.1                                | 103.4                                    | 115.7                 | 141.5                                  | 110.8                                                               | 119.7  | 123.5     | 102.3         | 103.6                  | 104.8     | 127.2                     | 11                  |