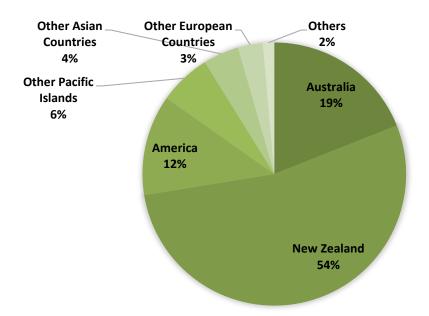

Fig. 4. Air Visitors by Country of Usual Residence January 2024

- New Zealand was the leading country in visitors arrivals by country of usual residence, accounting for 53.5 % (2,011)
- This was followed by Australia 19.0 % (714) and America 12.4% (465)