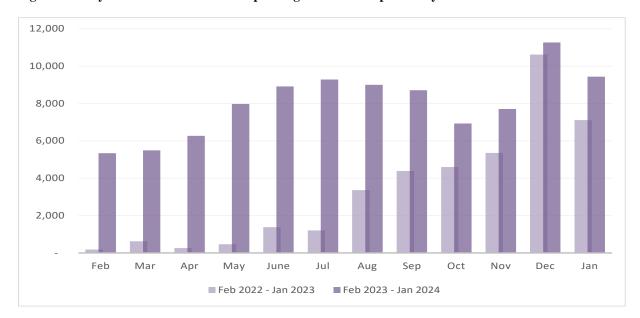

Fig. 3. Air Visitors by Purpose of Visit January, 2024

- 51.0% (1,920) of the total air visitors were here to Visit Relatives/Friends.
- Those who were here on Holiday/Vacation made up 23.7% (893)
- Visitors who didn't state the purpose of their visit made up 14.8% (555). Those who stated other reasons for