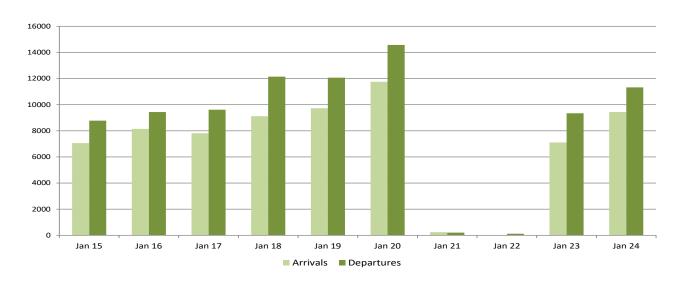

Issued by: Statistics Department, P.O. Box 149, Nuku'alofa, Kingdom of Tonga. Telephone: (676) 23-300/23-913 Fax: (676)24 303

www.tongastats.gov.to
Page 3

Fig. 2. Monthly Air Arrivals vs the corresponding month of the previous year

• The graph above shows the monthly air arrivals that is from Feb 2023 – Jan 2024 vs the corresponding Month of the previous year (Feb 2022 – Jan 2023). As we can see the air arrivals from Feb 2023 – Jan 2023 are very high compared to the previous year and these were mainly because of the restrictions on Covid 19