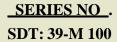

Fig. 1. January Air Arrivals and Departures 2015 – 2024

- Total air arrivals in January 2024 were 9,434 an increase of 32.7 % compared to prevous year, January 2023 (7, Very low in arrivals and departures in January 2021 and January 2022 were mainly due to the covid 19 pandem restrictions.
- Total air departures of 11,330 in January 2024, an increase of 21.2% compared to the previous year January 20 (9,346).