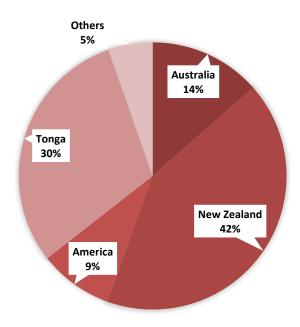

Fig. 5. Air Departures by Country of Usual Residence January, 2024

• Most of the persons departing in the month of January were New Zealand residents (4,762)